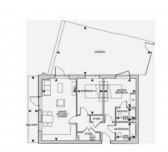

## **PARAMETERS**

City London
District Stonebridge Park
Type Apartment
Development HELIX
Floor plan HELIX 796 SQ.FT
PLOT 58

 $\begin{array}{ccc} \text{Bedrooms} & & 2 \\ \text{Living space} & & 796 \text{ ft}^2 \\ \text{To city center} & & 43824 \text{ ft} \\ \text{Completion date} & & \text{II quarter, 2022} \end{array}$ 