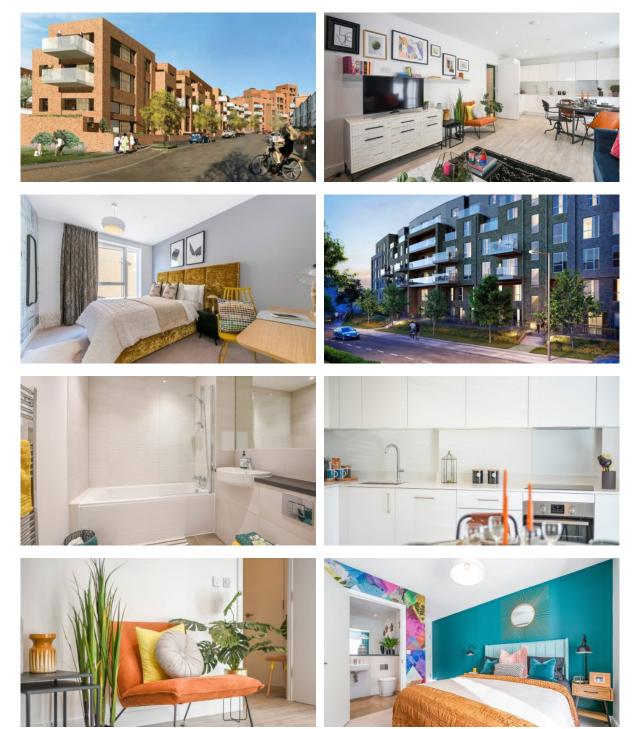

|   |                             |   |                                 |   |                                                        |  |  |  |
|                   | Departive lighting                           |   | Landaganad gardan           |   | Landaganad groon area           |   | Trapapart accessibility                                |  |  |  |

| • | Decorative lighting              | • | Landscaped garden | • | Landscaped green area | • | Transport accessibility |
|---|----------------------------------|---|-------------------|---|-----------------------|---|-------------------------|
| • | Social and commercial facilities | • | Community garden  | • | Sports ground         | • | Football pitch          |

## London Real estate

#### PHOTO GALLERY