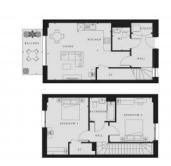

#### PARAMETERS

| City            | London              |
|-----------------|---------------------|
| District        | Hendon              |
| Туре            | Duplex              |
| Development     | HENDON WATERSIDE    |
| Floor plan      | HENDON WATERSIDE    |
|                 | 922 SQ.FT PLOT 278  |
| Bedrooms        | 2                   |
| Living space    | 922 ft <sup>2</sup> |
| To city center  | 46464 ft            |
| Completion date | IV quarter, 2022    |