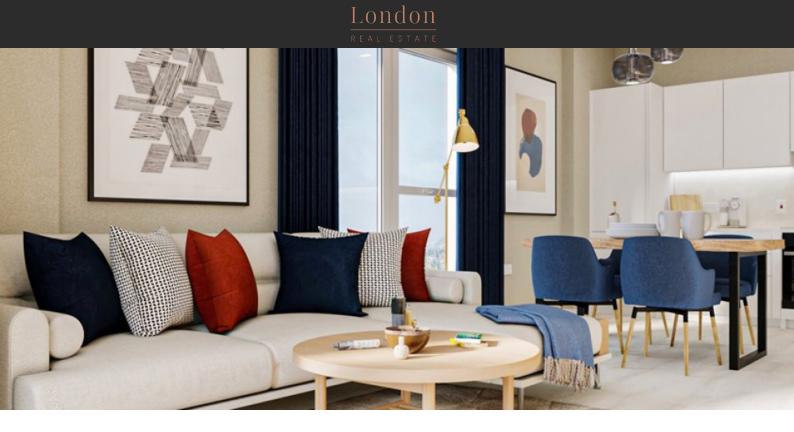

# APARTMENT IN HENDON, LONDON, UK, 1 BEDROOM, 544 SQ.FT NO. 1619 £ 431 000

# PROPERTY FEATURES

# LOCATION

| •        | Close to the bus stop       | • | Close to shopping malls            | • | Close to schools            | • | Close to the kindergarten                     |  |  |
|----------|-----------------------------|---|------------------------------------|---|-----------------------------|---|-----------------------------------------------|--|--|
| •        | Great location              | • | Close to river or promenade        | • | Close to the school         | • | In walking distance from the railway station  |  |  |
| •        | Near metro                  | • | Near veterinary                    | • | Near restaurants            | • | Ground floor                                  |  |  |
| •        | Park/garden view            | • | River view                         | • | Beautiful view              |   |                                               |  |  |
| FEATURES |                             |   |                                    |   |                             |   |                                               |  |  |
| •        | Video intercom              | • | Metal front door                   | • | Interior doors              | • | Double glazed aluminium or<br>plastic windows |  |  |
| •        | Balcony doors               | ٠ | Wallpaper                          | ٠ | False ceiling with lighting | ۰ | Ceiling spotlights                            |  |  |
| •        | LED lighting                | • | Separate rooms                     | • | Heated towel rail           | • | Fitted sanitary ware                          |  |  |
| •        | Full bathroom               | • | Balcony                            | • | Internet                    | • | Satellite television                          |  |  |
| •        | Cable ready                 | • | Fridge                             | • | Microwave oven              | • | Cooker hood                                   |  |  |
| •        | Oven                        | • | Cooker                             | • | Dishwasher                  | • | Fully fitted kitchen                          |  |  |
| •        | Built in Kitchen Appliances | • | Partly furnished                   | ٠ | Carpets                     | ۰ | Carpeting                                     |  |  |
| •        | Laminate Flooring           | • | Modern design                      | • | Good quality                | ٠ | Utility room                                  |  |  |
| •        | Comfort                     | • | At the final stage of construction | n |                             |   |                                               |  |  |
|          |                             |   |                                    |   |                             |   |                                               |  |  |