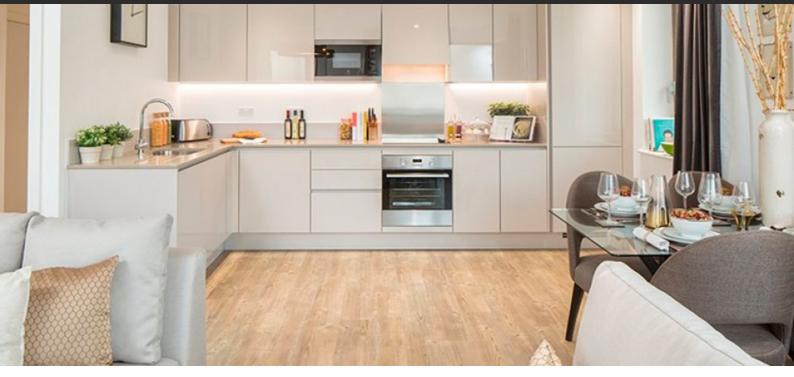

# APARTMENT IN HENDON, LONDON, UK, 1 BEDROOM, 549 SQ.FT NO. 1620

£ 430 000

# **PARAMETERS**

City London
District Hendon
Type Apartment
Development HENDON WATERSIDE
Floor plan HENDON WATERSIDE
549 SQ.FT PLOT 303

 $\begin{array}{ccc} \text{Bedrooms} & & & 1 \\ \text{Living space} & & 549 \text{ ft}^2 \\ \text{To city center} & & 46464 \text{ ft} \\ \text{Completion date} & & \text{IV quarter, 2022} \end{array}$ 





# PROPERTY FEATURES

#### **LOCATION**

Close to the bus stop Close to shopping malls Close to schools Close to the kindergarten **Great location** Close to river or promenade Close to the school In walking distance from the railway station Ground floor Near metro Near veterinary Near restaurants Park/garden view River view Beautiful view **FEATURES** Video intercom Metal