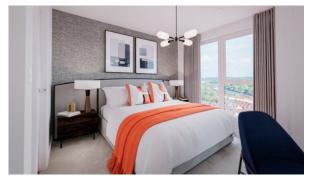

River view Beautiful view **FEATURES** Video intercom Metal front door Interior doors Double glazed aluminium or plastic windows False ceiling with lighting Ceiling spotlights Balcony doors Wallpaper Heated towel rail LED lighting Separate rooms Fitted sanitary ware Full bathroom Balcony Internet Satellite television Cable ready Fridge Microwave oven Cooker hood Oven Cooker Dishwasher Fully fitted kitchen Built in Kitchen Appliances Partly furnished Carpets Carpeting

Good quality

Utility room

## **INDOOR FACILITIES**

Laminate Flooring

Comfort

Elevator
 Private parking

## **OUTDOOR FEATURES**

- Decorative lighting
   Social and commercial facilities
   Public parking
   Car park
- Garden
   Park
   Footpaths

Modern design

At the final stage of construction



# PHOTO GALLERY