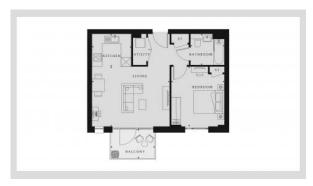

# **PARAMETERS**

City London
District Hendon
Type Apartment
Development HENDON WATERSIDE
Floor plan HENDON WATERSIDE
549 SQ.FT PLOT 303

 $\begin{array}{ccc} \text{Bedrooms} & & & 1 \\ \text{Living space} & & 549 \text{ ft}^2 \\ \text{To city center} & & 46464 \text{ ft} \\ \text{Completion date} & & \text{IV quarter, 2022} \end{array}$ 