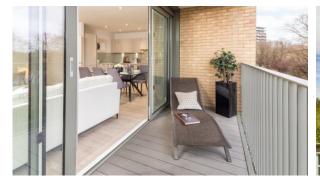

#### **LOCATION**

Close to the bus stop Close to shopping malls Close to schools Close to the kindergarten **Great location** Close to river or promenade Close to the school In walking distance from the railway station Ground floor Near metro Near veterinary Near restaurants Park/garden view River view Beautiful view **FEATURES** Video intercom Metal front door Interior doors Double glazed aluminium or plastic windows False ceiling with lighting Ceiling spotlights Balcony doors Wallpaper Heated towel rail LED lighting Separate rooms Fitted sanitary ware Full bathroom Balcony Internet Satellite television Cable ready Fridge Microwave oven Cooker hood Oven Cooker Dishwasher Fully fitted kitchen Built in Kitchen Appliances Partly furnished Carpets Carpeting