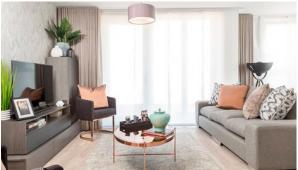

w River view Beautiful view **FEATURES** Video intercom Metal front door Interior doors Double glazed aluminium or plastic windows False ceiling with lighting Ceiling spotlights Balcony doors Wallpaper Heated towel rail LED lighting Separate rooms Fitted sanitary ware Full bathroom Balcony Internet Satellite television Cable ready Fridge Microwave oven Cooker hood Oven Cooker Dishwasher Fully fitted kitchen Built in Kitchen Appliances Partly furnished Carpets Carpeting

Good quality

Utility room

## **INDOOR FACILITIES**

Laminate Flooring

Comfort

Elevator
 Private parking

## **OUTDOOR FEATURES**

- Decorative lighting
   Social and commercial facilities
   Public parking
   Car park
- Garden
   Park
   Footpaths

Modern design

At the final stage of construction



# PHOTO GALLERY