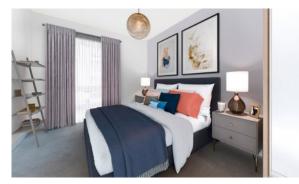

River view Beautiful view **FEATURES** Video intercom Metal front door Interior doors Double glazed aluminium or plastic windows False ceiling with lighting Ceiling spotlights Balcony doors Wallpaper Heated towel rail LED lighting Separate rooms Fitted sanitary ware Full bathroom Balcony Internet Satellite television Cable ready Fridge Microwave oven Cooker hood Oven Cooker Dishwasher Fully fitted kitchen Built in Kitchen Appliances Partly furnished Carpets Carpeting

Good quality

Utility room

## **INDOOR FACILITIES**

Laminate Flooring

Comfort

Elevator
 Private parking

## **OUTDOOR FEATURES**

- Decorative lighting
   Social and commercial facilities
   Public parking
   Car park
- Garden
   Park
   Footpaths

Modern design

At the final stage of construction



# PHOTO GALLERY