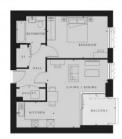

# **PARAMETERS**

City London
District Hendon
Type Apartment
Development HENDON WATERSIDE
Floor plan HENDON WATERSIDE
551 SQ.FT PLOT 483

 $\begin{array}{ccc} \text{Bedrooms} & & 1 \\ \text{Living space} & & 551 \text{ ft}^2 \\ \text{To city center} & & 46464 \text{ ft} \\ \text{Completion date} & & \text{IV quarter, 2022} \end{array}$ 

# PHOTO GALLERY