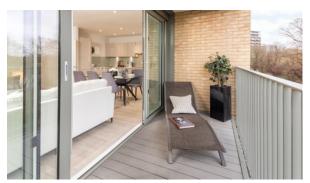

#### **LOCATION**

Close to the bus stop Close to shopping malls Close to schools Close to the kindergarten **Great location** Close to river or promenade Close to the school In walking distance from the railway station Ground floor Near metro Near veterinary Near restaurants Park/garden view River view Beautiful view **FEATURES** Video intercom Metal front door Interior doors Double glazed aluminium or plastic windows False ceiling with lighting Ceiling spotlights Balcony doors Wallpaper Heated towel rail LED lighting Separate rooms Fitted sanitary ware Full bathroom Balcony Internet Satellite television Cable ready Fridge Microwave oven Cooker hood Oven Cooker Dishwasher Fully fitted kitchen Built in Kitchen Appliances Partly furnished Carpets Carpeting