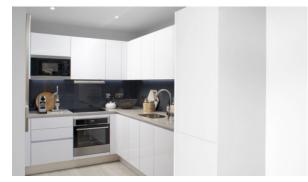

w River view Beautiful view **FEATURES** Video intercom Metal front door Interior doors Double glazed aluminium or plastic windows False ceiling with lighting Ceiling spotlights Balcony doors Wallpaper Heated towel rail LED lighting Separate rooms Fitted sanitary ware Full bathroom Balcony Internet Satellite television Cable ready Fridge Microwave oven Cooker hood Oven Cooker Dishwasher Fully fitted kitchen Built in Kitchen Appliances Partly furnished Carpets Carpeting

Good quality

Utility room

## **INDOOR FACILITIES**

Laminate Flooring

Comfort

Elevator
 Private parking

## **OUTDOOR FEATURES**

- Decorative lighting
   Social and commercial facilities
   Public parking
   Car park
- Garden
   Park
   Footpaths

Modern design

At the final stage of construction



# PHOTO GALLERY