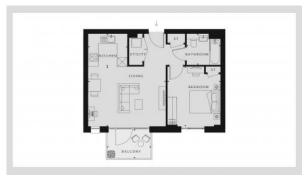

# **PARAMETERS**

City London
District Hendon
Type Apartment
Development HENDON WATERSIDE
Floor plan HENDON WATERSIDE
549 SQ.FT PLOT 311

 $\begin{array}{ccc} \text{Bedrooms} & & & 1 \\ \text{Living space} & & 549 \text{ ft}^2 \\ \text{To city center} & & 46464 \text{ ft} \\ \text{Completion date} & & \text{IV quarter, 2022} \end{array}$ 

# PHOTO GALLERY