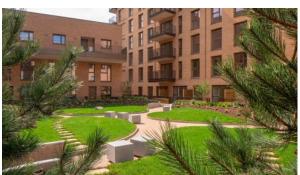

view **FEATURES** Video intercom Metal front door Interior doors Double glazed aluminium or plastic windows False ceiling with lighting Balcony doors Wallpaper Ceiling spotlights Heated towel rail LED lighting Separate rooms Fitted sanitary ware Full bathroom Balcony Internet Satellite television Cable ready Fridge Microwave oven Cooker hood Oven Cooker Dishwasher Fully fitted kitchen Built in Kitchen Appliances Partly furnished Carpets Carpeting

Good quality

At the final stage of construction

Open-plan kitchen

# **INDOOR FACILITIES**

Laminate Flooring

Utility room

Elevator • Private parking

#### **OUTDOOR FEATURES**

Decorative lighting
 Social and commercial facilities
 Public parking
 Car park

Garden • Park • Footpaths

Modern design

Comfort



# PHOTO GALLERY