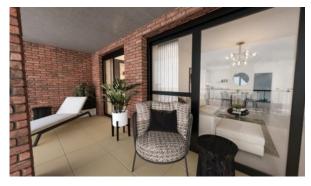

utiful view **FEATURES** Video intercom Metal front door Interior doors Double glazed aluminium or plastic windows False ceiling with lighting Balcony doors Wallpaper Ceiling spotlights Heated towel rail LED lighting Separate rooms Fitted sanitary ware Full bathroom Balcony Internet Satellite television Cable ready Fridge Microwave oven Cooker hood Oven Cooker Dishwasher Fully fitted kitchen Built in Kitchen Appliances Partly furnished Carpets Carpeting

Good quality

At the final stage of construction

Open-plan kitchen

# **INDOOR FACILITIES**

Laminate Flooring

Utility room

Elevator • Private parking

#### **OUTDOOR FEATURES**

Decorative lighting
 Social and commercial facilities
 Public parking
 Car park

Garden • Park • Footpaths

Modern design

Comfort



# PHOTO GALLERY