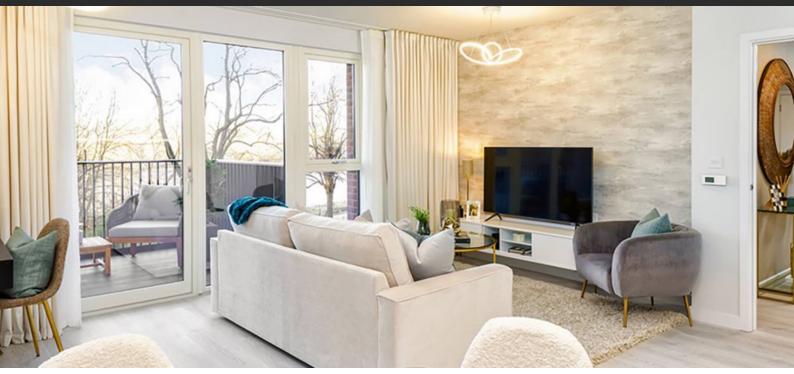

# APARTMENT IN HENDON, LONDON, UK, 1 BEDROOM, 549 SQ.FT NO. 665

£ 432 000

# **PARAMETERS**

City London
District Hendon
Type Apartment
Development HENDON WATERSIDE
Floor plan HENDON WATERSIDE
549 SQ.FT PLOT 311

 $\begin{array}{ccc} \text{Bedrooms} & & & 1 \\ \text{Living space} & & 549 \text{ ft}^2 \\ \text{To city center} & & 46464 \text{ ft} \\ \text{Completion date} & & \text{IV quarter, 2022} \end{array}$ 





### PROPERTY FEATURES

#### **LOCATION**

Close to the bus stop Close to shopping malls Close to schools Close to the kindergarten Great location Close to river or promenade Close to the school In walking distance from the railway station Ground floor Near metro Near veterinary Near restaurants River view Beautiful view **FEATURES** Video intercom Metal front door Interior