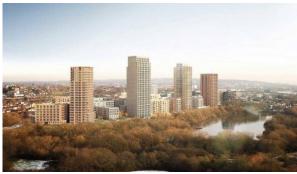

ul view **FEATURES** Video intercom Metal front door Interior doors Double glazed aluminium or plastic windows False ceiling with lighting Balcony doors Wallpaper Ceiling spotlights Heated towel rail LED lighting Separate rooms Fitted sanitary ware Full bathroom Balcony Internet Satellite television Cable ready Fridge Microwave oven Cooker hood Oven Cooker Dishwasher Fully fitted kitchen Built in Kitchen Appliances Partly furnished Carpets Carpeting

Good quality

At the final stage of construction

Open-plan kitchen

# **INDOOR FACILITIES**

Laminate Flooring

Utility room

Elevator • Private parking

#### **OUTDOOR FEATURES**

Decorative lighting
 Social and commercial facilities
 Public parking
 Car park

Garden • Park • Footpaths

Modern design

Comfort



# PHOTO GALLERY