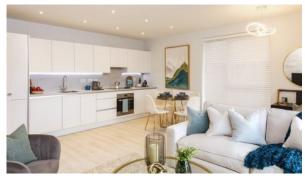

Beautiful view **FEATURES** Video intercom Metal front door Interior doors Double glazed aluminium or plastic windows False ceiling with lighting Balcony doors Wallpaper Ceiling spotlights Heated towel rail LED lighting Separate rooms Fitted sanitary ware Full bathroom Balcony Internet Satellite television Cable ready Fridge Microwave oven Cooker hood Oven Cooker Dishwasher Fully fitted kitchen Built in Kitchen Appliances Partly furnished Carpets Carpeting

Good quality

At the final stage of construction

Open-plan kitchen

# **INDOOR FACILITIES**

Laminate Flooring

Utility room

Elevator • Private parking

#### **OUTDOOR FEATURES**

Decorative lighting
 Social and commercial facilities
 Public parking
 Car park

Garden • Park • Footpaths

Modern design

Comfort



# PHOTO GALLERY