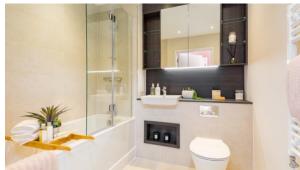

eautiful view **FEATURES** Video intercom Metal front door Interior doors Double glazed aluminium or plastic windows False ceiling with lighting Balcony doors Wallpaper Ceiling spotlights Heated towel rail LED lighting Separate rooms Fitted sanitary ware Full bathroom Balcony Internet Satellite television Cable ready Fridge Microwave oven Cooker hood Oven Cooker Dishwasher Fully fitted kitchen Built in Kitchen Appliances Partly furnished Carpets Carpeting

Good quality

At the final stage of construction

Open-plan kitchen

# **INDOOR FACILITIES**

Laminate Flooring

Utility room

Elevator • Private parking

#### **OUTDOOR FEATURES**

Decorative lighting
 Social and commercial facilities
 Public parking
 Car park

Garden • Park • Footpaths

Modern design

Comfort



# PHOTO GALLERY