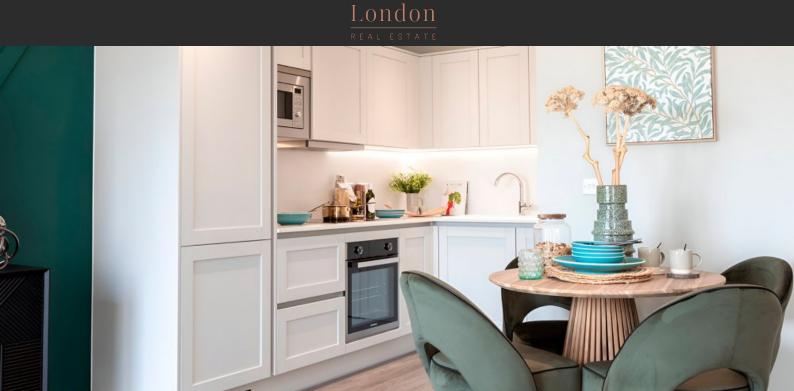

#### **FEATURES**

- · Video intercom
- Interior doors
- Balcony doors
- Ceiling spotlights

- Spotlights
- LED lighting
- Heated towel rail
- · Shower cabin in bathrooms

- Fitted sanitary ware
- Full bathroom
- Terrace
- Internet

- Cable ready
- Washing machine
- Fridge

Dryer

- Cooker hood
- Oven

Cooker

Dishwasher

- Built-in kitchen
- Flooring

- Floor heating in all rooms
- Finished

- Ready to move in
- American kitchen
- Open-plan kitchen
- Comfort