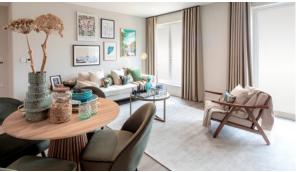

#### **FEATURES**

- Video intercom
  Interior doors
  Balcony doors
  Ceiling spotlights
- Spotlights
  LED lighting
  Heated towel rail
  Shower cabin in bathrooms
- Fitted sanitary ware Full bathroom Several bathrooms Balcony
- Internet
  Cable ready
  Washing machine
  Fridge
- Dryer
  Cooker hood
  Oven
  Cooker
- Dishwasher
  Built-in kitchen
  Flooring
  Floor heating in all rooms
- Finished
  Ready to move in
  Comfort