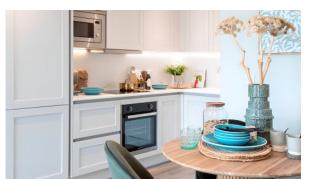

#### **FEATURES**

- Video intercom
  Interior doors
  Balcony doors
  Ceiling spotlights
- Spotlights
  LED lighting
  Heated towel rail
  Shower cabin in bathrooms
- Fitted sanitary ware Full bathroom Several bathrooms Balcony
- Internet
  Cable ready
  Washing machine
  Fridge
- Dryer
  Cooker hood
  Oven
  Cooker
- Dishwasher
  Built-in kitchen
  Flooring
  Floor heating in all rooms
- Finished
  Ready to move in
  Comfort