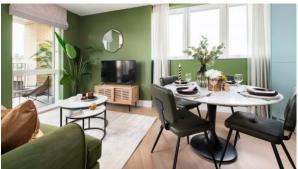

#### **FEATURES**

City view

| • | Video intercom            | • | Interior doors       | • | Double glazed aluminium or plastic windows | • | Balcony doors     |
|---|---------------------------|---|----------------------|---|--------------------------------------------|---|-------------------|
| • | Ceiling spotlights        | • | Spotlights           | • | LED lighting                               | • | Heated towel rail |
| • | Shower cabin in bathrooms | • | Fitted sanitary ware | • | Full bathroom                              | • | Balcony           |
| • | Roof terrace              | • | Telephone            | • | Internet                                   | • | Cable ready       |
| • | Washing machine           | • | Fridge               | • | Dryer                                      | • | Cooker hood       |

- Oven Cooker Dishwasher Built-in kitchen
- Built-in closet
   Laminate Flooring
   Ceramic tile in bathrooms
   Floor heating in all rooms
   Finished
   Ready to move in
   American kitchen
   Open-plan kitchen
- Comfort At the final stage of construction