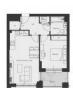

### **PARAMETERS**

City London
District Lambeth
Type Apartment
Development HIGGS YARD
Floor plan HIGGS YARD 551
SQ.FT 1 BDRM

Bedrooms1Living space $551 \text{ ft}^2$ To sea266112 ftTo city center13728 ftCompletion dateIV quarter, 2024