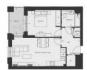

### **PARAMETERS**

City London
District Lambeth
Type Apartment
Development HIGGS YARD
Floor plan HIGGS YARD 546
SQ.FT 1 BDRM

Bedrooms 1
Living space 546 ft²
To sea 266112 ft
To city center 13728 ft
Completion date IV quarter, 2024