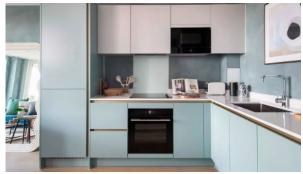

| • | Cable ready       |
| • | Washing machine           | • | Fridge               | • | Dryer                                      | • | Cooker hood       |

- Oven Cooker Dishwasher Built-in kitchen
- Built-in closet
   Laminate Flooring
   Ceramic tile in bathrooms
   Floor heating in all rooms
   Finished
   Ready to move in
   American kitchen
   Open-plan kitchen
- Comfort At the final stage of construction

#### **INDOOR FACILITIES**

Children-friendly
 Mailboxes for each apartment
 Area for keeping strollers and bicycles on every floor
 Recreation area
 Elevator

Well-developed facilities

#### **OUTDOOR FEATURES**

Pets allowed

Children's playground
 Landscaped green area
 Transport accessibility
 Social and commercial facilities



## PHOTO GALLERY