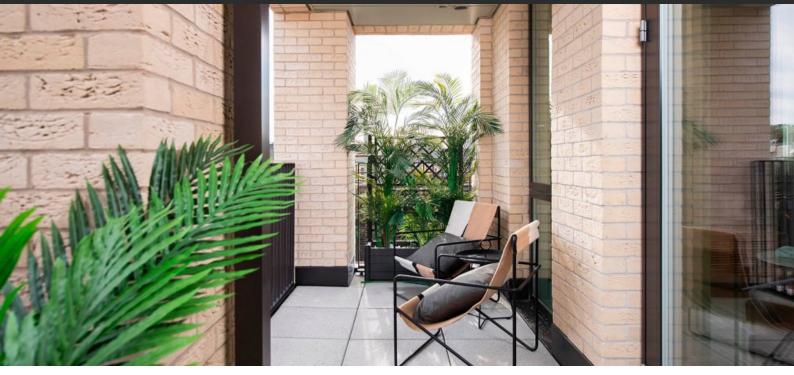

#### PROPERTY FEATURES

Courtyard view

#### **FEATURES**

City view

| • | Video intercom            | • | Interior doors       | • | Double glazed aluminium or plastic windows | • | Balcony doors     |
|---|---------------------------|---|----------------------|---|--------------------------------------------|---|-------------------|
| • | Ceiling spotlights        | • | Spotlights           | • | LED lighting                               | • | Heated towel rail |
| • | Shower cabin in bathrooms | • | Fitted sanitary ware | • | Full bathroom                              | • | Balcony           |
| • | Roof terrace              | • | Telephone            | • | Internet                                   | • | Cable ready       |
| • | Washing machine           | • | Fridge               | • | Dryer                                      | • | Cooker hood       |

#### **OUTDOOR FEATURES**

Pets allowed

Children's playground
 Landscaped green area
 Transport accessibility
 Social and commercial facilities