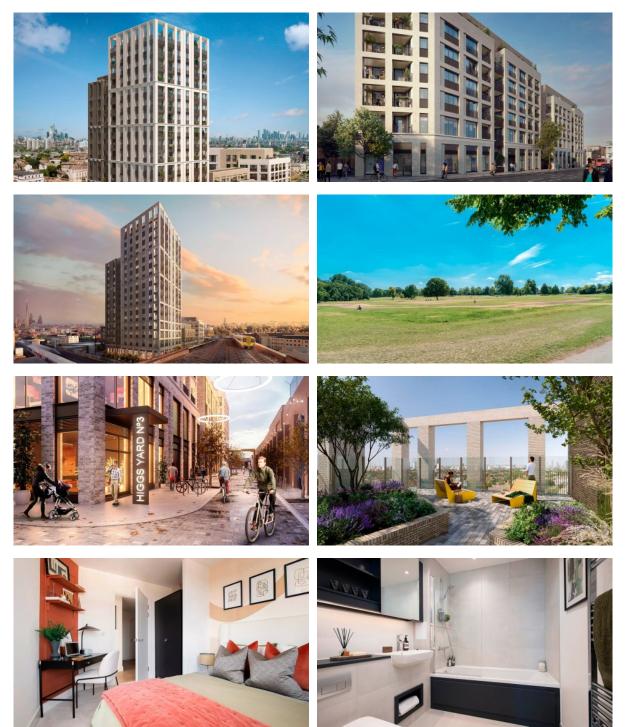

|   |                                                        |   |                           |
| •                 | Children-friendly                            | • | Mailboxes for each apartment | • | Area for keeping strollers and bicycles on every floor | ٠ | Lobby in Building         |

Recreation area
 Elevator

#### OUTDOOR FEATURES

•

| ٠ | Children's playground | • | Landscaped green area | • | Transport accessibility | • | Social and commercial facilities |
|---|-----------------------|---|-----------------------|---|-------------------------|---|----------------------------------|
|   |                       |   |                       |   |                         |   |                                  |

Pets allowed 
• Well-developed facilities



#### PHOTO GALLERY