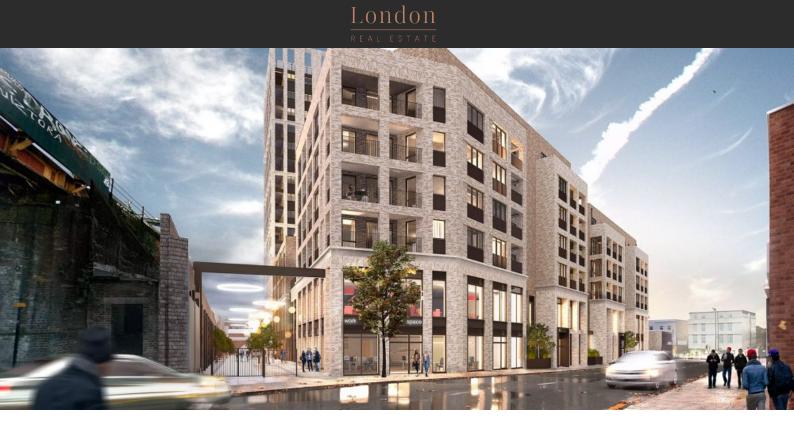

# HIGGS YARD £ 460 000 - £ 835 000

### LOCATION

| •                 | Close to the bus stop                        | • | Close to shopping malls      | • | Close to international schools                         | • | Great location            |
|-------------------|----------------------------------------------|---|------------------------------|---|--------------------------------------------------------|---|---------------------------|
| •                 | In walking distance from the railway station | • | Near restaurants             | • | Near Hospital                                          | • | Near Mosque               |
| •                 | City view                                    | • | Street view                  | • | Courtyard view                                         |   |                           |
| FE                | ATURES                                       |   |                              |   |                                                        |   |                           |
| •                 | Video intercom                               | • | Interior doors               | • | Double glazed aluminium or<br>plastic windows          | • | Balcony doors             |
| •                 | Ceiling spotlights                           | • | Spotlights                   | • | LED lighting                                           | • | Heated towel rail         |
| •                 | Shower cabin in bathrooms                    | • | Fitted sanitary ware         | • | Full bathroom                                          | • | Several bathrooms         |
| ۰                 | Balcony                                      | ۰ | Roof terrace                 | ٠ | Telephone                                              | • | Internet                  |
| •                 | Cable ready                                  | • | Washing machine              | • | Fridge                                                 | • | Dryer                     |
| ۰                 | Cooker hood                                  | ۰ | Oven                         | ٠ | Cooker                                                 | • | Dishwasher                |
| ۰                 | Built-in kitchen                             | ۰ | Built-in closet              | ٠ | Laminate Flooring                                      | • | Ceramic tile in bathrooms |
| ۰                 | Floor heating in all rooms                   | ۰ | Finished                     | ٠ | Ready to move in                                       | • | American kitchen          |
| •                 | Open-plan kitchen                            | ۰ | Comfort                      | ٠ | At the final stage of construction                     | n |                           |
| INDOOR FACILITIES |                                              |   |                              |   |                                                        |   |                           |
| •                 | Children-friendly                            | • | Mailboxes for each apartment | • | Area for keeping strollers and bicycles on every floor | ٠ | Lobby in Building         |