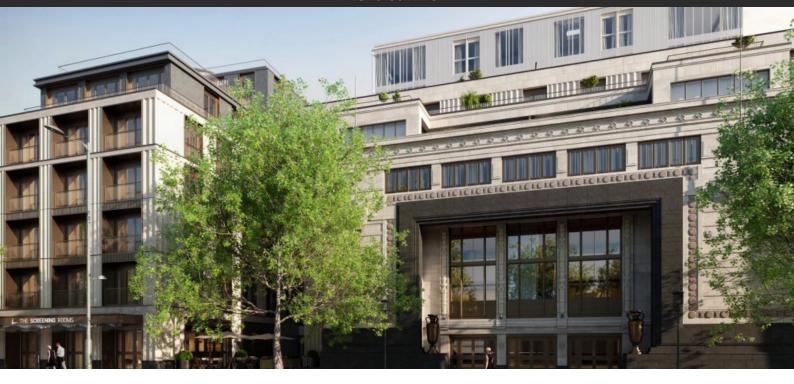

# London



## HOLLAND PARK GATE £ 2 150 000 - £ 15 950 000

## PARAMETERS

| City            | London           |
|-----------------|------------------|
| District        | Kensington       |
| Туре            | Development      |
| 1 bedroom       | min. £ 2 150 000 |
| 2 bedrooms      | min. £ 2 150 000 |
| 3 bedrooms      | min. £ 2 150 000 |
| 4 bedrooms      | min. £ 2 150 000 |
| To sea          | 239712 ft        |
| To city center  | 14784 ft         |
| Completion date | IV quarter, 2023 |





#### PROPERTY FEATURES

#### LOCATION

•

| ۰                | Close to the bus stop     | • | Close to shopping malls                                | • | Close to the city centre         | • | Prestigious district        |
|------------------|---------------------------|---|-----------------------