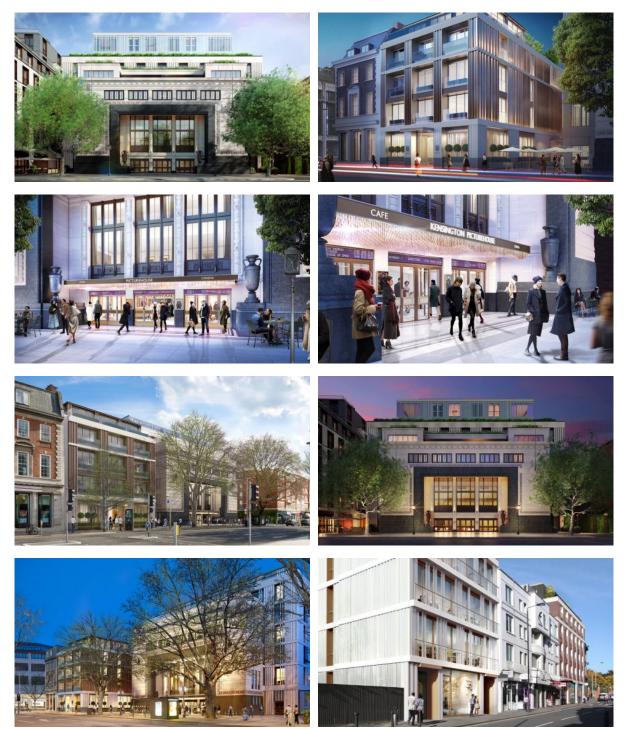

ym               | • | Underground parking lot                                |   |                                  |   |                             |
| OUTDOOR FEATURES |                           |   |                                                        |   |                                  |   |                             |
| •                | CCTV                      | • | Security                                               | • | Decorative lighting              | • | Landscaped garden           |
| ٠                | Landscaped green area     | • | Transport accessibility                                | • | Social and commercial facilities | • | Community garden            |

Garden • Park • Benches • Well-developed facilities

### London Real estate

#### PHOTO GALLERY