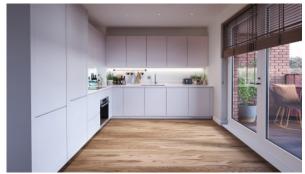

om
 Intercom
 Interior doors
 Double glazed aluminium or plastic windows

Wooden windows with double
 Balcony doors
 Spotlights
 LED lighting glazing

Separate rooms
 Shower cabin in bathrooms
 Bathroom furniture
 Fitted sanitary ware

• Full bathroom • Telephone • Internet • Satellite television

Cable ready • Washing machine • Fridge • Dryer

Cooker hood
 Oven
 Cooker
 Dishwasher

Built-in kitchen
 Wardrobe in hallway
 Carpeting
 Ceramic tile in bathrooms

Wood flooring
 Floor heating in all rooms
 Modern design
 Ready to move in

American kitchen
 Utility room
 Comfort
 Completed project

#### **INDOOR FACILITIES**

 Area for keeping strollers and bicycles on every floor

#### **OUTDOOR FEATURES**

Park
 Well-developed facilities
 Running track
 Mini golf course



# PHOTO GALLERY