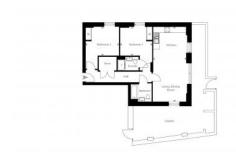

### **PARAMETERS**

City London
District Leyton
Type Apartment
Development HOME10
Floor plan HOME 10 775 SQ.FT

PLOT C0.02

Bedrooms2Living space775 ft²To sea211200 ftTo city center69696 ftCompletion dateIII quarter, 2022