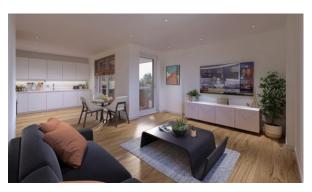

rcom
 Intercom
 Interior doors
 Double glazed aluminium or plastic windows

Wooden windows with double
 Balcony doors
 Spotlights
 LED lighting glazing

Separate rooms
 Shower cabin in bathrooms
 Bathroom furniture
 Fitted sanitary ware

• Full bathroom • Telephone • Internet • Satellite television

Cable ready • Washing machine • Fridge • Dryer

Cooker hood
 Oven
 Cooker
 Dishwasher

Built-in kitchen
 Wardrobe in hallway
 Carpeting
 Ceramic tile in bathrooms

Wood flooring
 Floor heating in all rooms
 Modern design
 Ready to move in

American kitchen
 Utility room
 Comfort
 Completed project

#### **INDOOR FACILITIES**

 Area for keeping strollers and bicycles on every floor

#### **OUTDOOR FEATURES**

Park
 Well-developed facilities
 Running track
 Mini golf course



# PHOTO GALLERY