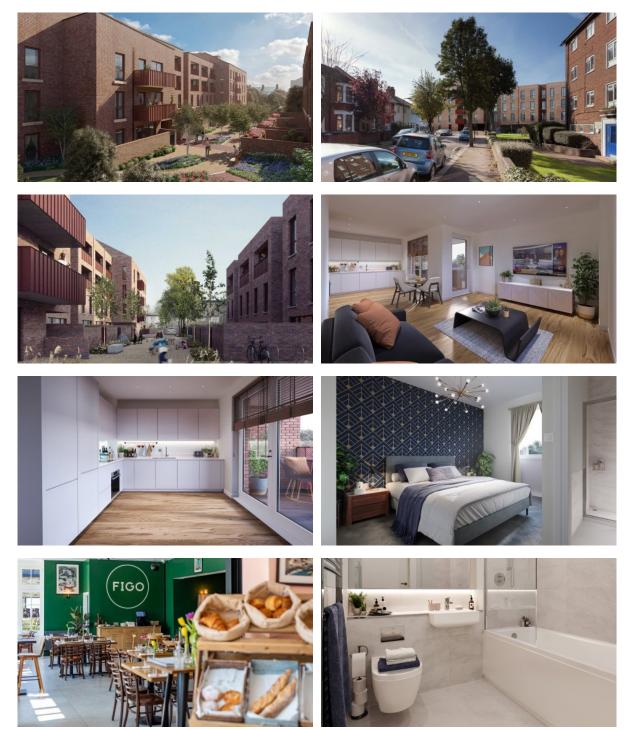

|
| •  | Ready to move in                             | • | American kitchen          | • | Utility room               | • | Comfort                                       |
|    |                                              |   |                           |   |                            |   |                                               |

Completed project

#### INDOOR FACILITIES

 Area for keeping strollers and bicycles on every floor

### OUTDOOR FEATURES

| ٠ | Park | ٠ | Well-developed facilities | • |  | Running track | • |  | Mini golf course |
|---|------|---|---------------------------|---|--|---------------|---|--|------------------|
|---|------|---|---------------------------|---|--|---------------|---|--|------------------|

## London Real estate

#### PHOTO GALLERY