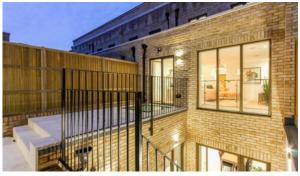

ng space 1300 ft²
To city center 24816 ft
Completion date IV quarter, 2022





# PROPERTY FEATURES

#### **LOCATION**

- Close to the bus stop
- Close to the countryside
- Close to schools
- Prestigious district

- Historical centre of the city
- Close to the school
- Near metro
- Metro access

- Near restaurants
- Near Hospital
- On low floor
- Ground floor

Park/garden view

#### **FEATURES**

- Panoramic windows
- Panoramic glazing
- Plasterboard ceiling
- Ceiling spotlights

- Spotlights
- LED lighting
- Several bathrooms
- Terrace

Internet

- English TV channels
- All appliances
- Fully fitted kitchen

Flooring

- Ready to move in
- American kitchen
- At the final stage of construction

Low-rise buildings

### **OUTDOOR FEATURES**

Backyard

Park

Garden



# PHOTO GALLERY