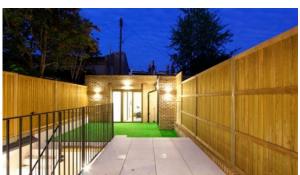

pace 1300 ft²
To city center 24816 ft
Completion date IV quarter, 2022





# PROPERTY FEATURES

#### **LOCATION**

- Close to the bus stop
- Close to the countryside
- Close to schools
- Prestigious district

- Historical centre of the city
- Close to the school
- Near metro
- Metro access

- Near restaurants
- Near Hospital
- On low floor
- Ground floor

Park/garden view

#### **FEATURES**

- Panoramic windows
- Panoramic glazing
- Plasterboard ceiling
- Ceiling spotlights

- Spotlights
- LED lighting
- Several bathrooms
- Terrace

Internet

- English TV channels
- All appliances
- Fully fitted kitchen

Flooring

- Ready to move in
- American kitchen
- At the final stage of construction

Low-rise buildings

### **OUTDOOR FEATURES**

Backyard

Park

Garden



# PHOTO GALLERY