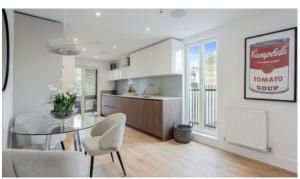

#### **FEATURES**

- Panoramic windows
- Panoramic glazing
- Plasterboard ceiling
- Ceiling spotlights

- Spotlights
- LED lighting
- Several bathrooms
- Terrace

Internet

- English TV channels
- All appliances
- Fully fitted kitchen

Flooring

- Ready to move in
- American kitchen
- At the final stage of construction

Low-rise buildings