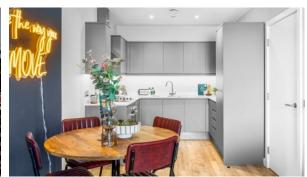

paint
- Ceiling spotlights
  Spotlights
  LED lighting
  Separate rooms
- Full bathroom
  Balcony
  Telephone
  Internet
- Cable ready
  Washing machine
  Fridge
  Dryer
- Oven
  Cooker
  Dishwasher
  Built-in kitchen
- Built in Kitchen Appliances
  Dressing room
  Curtains
  Carpeting
- Laminate Flooring
  Ceramic tile in bathrooms
  Finished
  Ready to move in
- American kitchen
  Open-plan kitchen
  Comfort
  At the final stage of construction
- Mortgage

### **INDOOR FACILITIES**

Children-friendly
 Area for keeping strollers and
 Elevator in every block bicycles on every floor

#### **OUTDOOR FEATURES**

- Children's playground
  Landscaped garden
  Landscaped green area
  Transport accessibility
- Social and commercial facilities
  Well-developed facilities



# PHOTO GALLERY