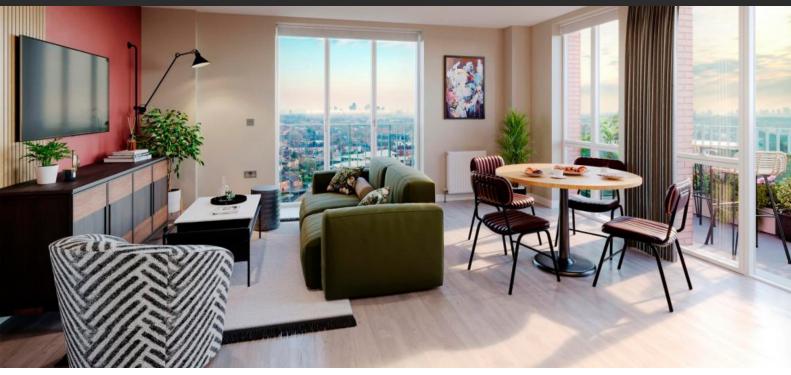

# APARTMENT IN WALTHAM FOREST, LONDON, UK, 1 BEDROOM, 542 SQ.FT NO. 1552

£ 420 000

# **PARAMETERS**

City London District Waltham Forest Туре Apartment Development JAZZ YARD Bedrooms 542 ft<sup>2</sup> Living space 184800 ft To sea To city center 32208 ft Completion date I quarter, 2023





## PROPERTY FEATURES

#### **LOCATION**

- Close to the bus stop Close to the countryside Close to schools Great location
- In walking distance from the Suburb
  Near veterinary
  Near restaurants
- Near Mosque
  City view
  Street view
  Courtyard view

#### **FEATURES**

- Video intercom
  Interior doors
  Balcony doors
  Interior walls painted with washable water-based paint
- Ceiling spotlights
  Spotlights
  LED lighting
  Separate rooms
- Full bathroom
  Balcony
  Telephone
  Internet
- Cable