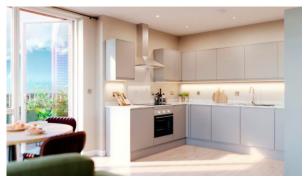

based paint
- Ceiling spotlights
  Spotlights
  LED lighting
  Separate rooms
- Full bathroom
  Balcony
  Telephone
  Internet
- Cable ready
  Washing machine
  Fridge
  Dryer
- Oven
  Cooker
  Dishwasher
  Built-in kitchen
- Built in Kitchen Appliances
  Dressing room
  Curtains
  Carpeting
- Laminate Flooring
  Ceramic tile in bathrooms
  Finished
  Ready to move in
- American kitchen
  Open-plan kitchen
  Comfort
  At the final stage of construction
- Mortgage

### **INDOOR FACILITIES**

Children-friendly
 Area for keeping strollers and
 Elevator in every block bicycles on every floor

#### **OUTDOOR FEATURES**

- Children's playground
  Landscaped garden
  Landscaped green area
  Transport accessibility
- Social and commercial facilities
  Well-developed facilities



# PHOTO GALLERY