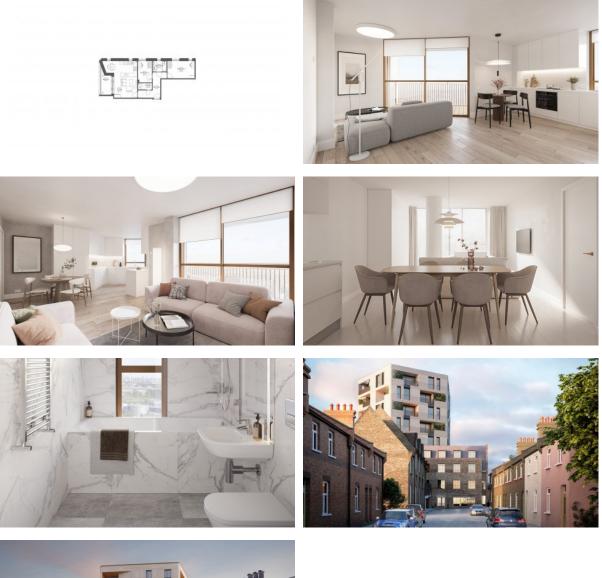

in                             | • | American kitchen                   |  |
| •                 | Open-plan kitchen                                      | • | Utility room       | • | Comfort                                      | • | At the final stage of construction |  |
| INDOOR FACILITIES |                                                        |   |                    |   |                                              |   |                                    |  |
| •                 | Area for keeping strollers and bicycles on every floor | • | Lobby in Building  | • | Recreation area                              | • | Elevator                           |  |

### OUTDOOR FEATURES

Transport accessibility
Social and commercial facilities
Well-developed facilities



# PHOTO GALLERY