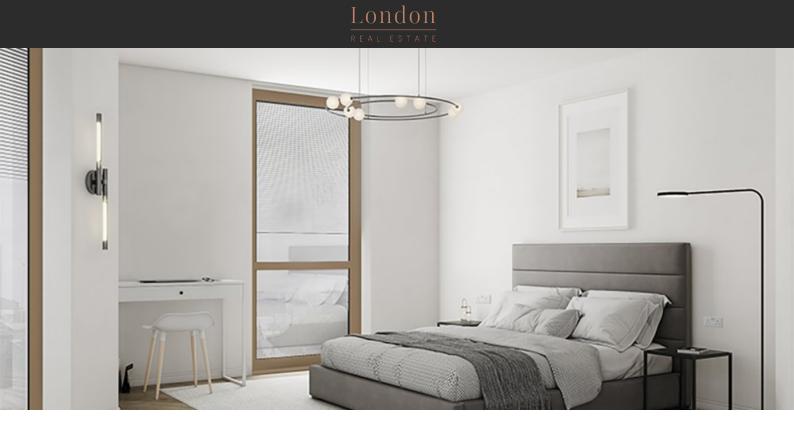

# APARTMENT IN NORTH ACTON, LONDON, UK, 2 BEDROOMS, 654 SQ.FT NO. 1315 £ 570 000

#### PARAMETERS

| City            | London           |  |  |  |
|-----------------|------------------|--|--|--|
| District        | North Acton      |  |  |  |
| Туре            | Apartment        |  |  |  |
| Development     | KENSAL VIEW      |  |  |  |
| Floor plan      | KENSAL VIEW 654  |  |  |  |
|                 | SQ.FT 2BDRM      |  |  |  |
| Bedrooms        | 2                |  |  |  |
| Living space    | 654 ft²          |  |  |  |
| To sea          | 291984 ft        |  |  |  |
| To city center  | 29040 ft         |  |  |  |
| Completion date | IV quarter, 2022 |  |  |  |

## LOCATION

| •                 | Close to the bus stop                                  | • | Close to schools   | • | In walking distance from the railway station | • | Near metro                         |  |
|-------------------|--------------------------------------------------------|---|--------------------|---|----------------------------------------------|---|------------------------------------|--|
| •                 | City view                                              | • | Street view        |   |                                              |   |                                    |  |
| FEATURES          |                                                        |   |                    |   |                                              |   |                                    |  |
| •                 | Video intercom                                         | • | Interior doors     | • | Balcony doors                                | • | Wallpaper                          |  |
| •                 | Interior walls painted with washable water-based paint | • | Ceiling spotlights | • | Spotlights                                   | • | LED lighting                       |  |
| •                 | Heated towel rail                                      | • | Bathroom furniture | • | Fitted sanitary ware                         | • | Full bathroom                      |  |
| •                 | Balcony                                                | • | Internet           | • | Satellite television                         | • | Cable ready                        |  |
| •                 | Fridge                                                 | • | Microwave oven     | • | Cooker hood                                  | • | Oven                               |  |
| •                 | Cooker                                                 | • | Dishwasher         | • | Built-in kitchen                             | • | Built in Kitchen Appliances        |  |
| •                 | Built-in closet                                        | • | Carpeting          | • | Ceramic tile in bathrooms                    | • | Wood flooring                      |  |
| •                 | Floor heating in all rooms                             | • | Modern design      | • | Ready to move in                             | • | American kitchen                   |  |
| •                 | Open-plan kitchen                                      | • | Utility room       | • | Comfort                                      | • | At the final stage of construction |  |
| INDOOR FACILITIES |                                                        |   |                    |   |                                              |   |                                    |  |
| •                 | Area for keeping strollers and bicycles on every floor | • | Lobby in Building  | • | Recreation area                              | • | Elevator                           |  |