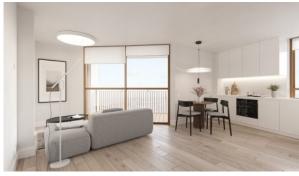

spotlights
Spotlights
LED lighting washable water-based paint

Heated towel rail
Bathroom furniture
Fitted sanitary ware
Full bathroom

Several bathrooms
Balcony
Internet
Satellite television

Cable ready
Fridge
Microwave oven
Cooker hood

Oven
Cooker
Dishwasher
Built-in kitchen

Built in Kitchen Appliances • Built-in closet • Carpeting • Ceramic tile in bathrooms

Wood flooring
Floor heating in all rooms
Modern design
Ready to move in

American kitchen
Open-plan kitchen
Utility room
Comfort

At the final stage of construction

#### **INDOOR FACILITIES**

Area for keeping strollers and
Lobby in Building
Recreation area
Elevator bicycles on every floor

#### **OUTDOOR FEATURES**

Transport accessibility
Social and commercial facilities
Well-developed facilities



# PHOTO GALLERY