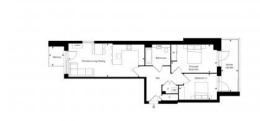

#### **PARAMETERS**

City London
District Brentford
Type Apartment
Development KEW BRIDGE RISE
Floor plan KEW BRIDGE RISE
781 SQ.FT 2 BDRM

Bedrooms2Living space $781 \text{ ft}^2$ To sea322080 ftTo city center35376 ftCompletion dateI quarter, 2026