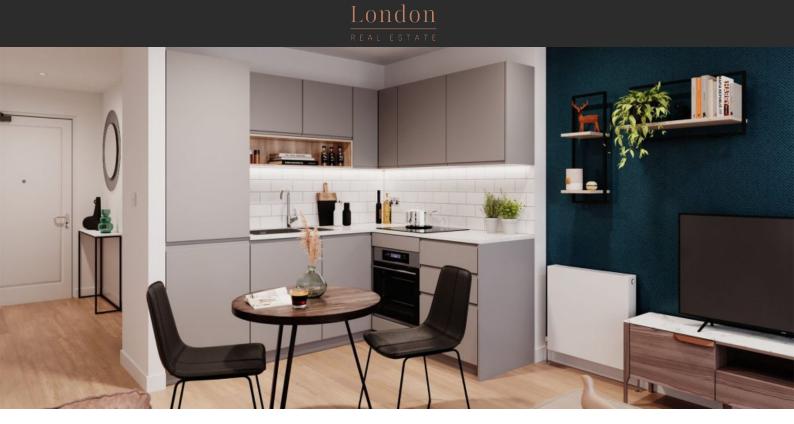

# APARTMENT IN KIDBROOKE, LONDON, UK, 1 BEDROOM, 578 SQ.FT NO. 1280 £ 390 000

#### PARAMETERS

| City            | London           |
|-----------------|------------------|
| District        | Kidbrooke        |
| Туре            | Apartment        |
| Development     | KIDBROOKE SQUARE |
| Floor plan      | KIDBROOKE SQUARE |
|                 | 578 SQ.FT 1BDR   |
| Bedrooms        | 1                |
| Living space    | 578 ft²          |
| To sea          | 190080 ft        |
| To city center  | 44880 ft         |
| Completion date | l quarter, 2023  |





#### PROPERTY FEATURES

#### LOCATION

| ٠                 | Close to the bus stop       | ۰ | Close to the countryside       | ۰ | Close to schools          | • | Close to the kindergarten                              |
|-------