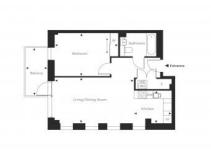

#### PARAMETERS

| City            | London           |
|-----------------|------------------|
| District        | Kidbrooke        |
| Туре            | Apartment        |
| Development     | KIDBROOKE SQUARE |
| Floor plan      | KIDBROOKE SQUARE |
|                 | 578 SQ.FT 1BDR   |
| Bedrooms        | 1                |
| Living space    | 578 ft²          |
| To sea          | 190080 ft        |
| To city center  | 44880 ft         |
| Completion date | l quarter, 2023  |

## PHOTO GALLERY