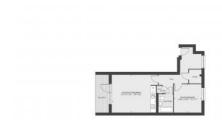

#### **PARAMETERS**

City London
District Norbiton Common
Type Apartment
Development KINGSTON EAST
Floor plan KINGSTON EAST 643
SQ.FT 1 BDRM 0239

Bedrooms1Living space $643 \text{ ft}^2$ To sea369600 ftTo city center66000 ftCompletion dateI quarter, 2023