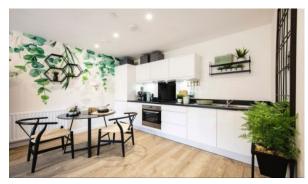

er-based paint
- Ceiling spotlights
   Spotlights
   LED lighting
   Separate rooms
- Heated towel rail
   Shower cabin in bathrooms
   Fitted sanitary ware
   Full bathroom
- Balcony
   Telephone
   Internet
   Satellite television
- Cable ready
   Washing machine
   Fridge
   Dryer
- Oven
   Cooker
   Dishwasher
   Built in Kitchen Appliances
- Carpeting Laminate Flooring Ceramic tile in bathrooms Finished
- Ready to move in
   American kitchen
   Open-plan kitchen
   Comfort
- At the final stage of construction Mortgage

#### **INDOOR FACILITIES**

- Area for keeping strollers and bicycles on every floor
- Elevator in every block

#### **OUTDOOR FEATURES**

- Footpaths
   Well-developed facilities
   Running track
   Sports ground
- Tennis court
   Football pitch



## PHOTO GALLERY