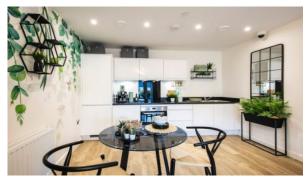

-based paint
- Ceiling spotlights
   Spotlights
   LED lighting
   Separate rooms
- Heated towel rail
   Shower cabin in bathrooms
   Fitted sanitary ware
   Full bathroom
- Balcony
   Telephone
   Internet
   Satellite television
- Cable ready
   Washing machine
   Fridge
   Dryer
- Oven
   Cooker
   Dishwasher
   Built in Kitchen Appliances
- Carpeting Laminate Flooring Ceramic tile in bathrooms Finished
- Ready to move in
   American kitchen
   Open-plan kitchen
   Comfort
- At the final stage of construction Mortgage

#### **INDOOR FACILITIES**

- Area for keeping strollers and bicycles on every floor
- Elevator in every block

#### **OUTDOOR FEATURES**

- Footpaths
   Well-developed facilities
   Running track
   Sports ground
- Tennis court
   Football pitch



## PHOTO GALLERY