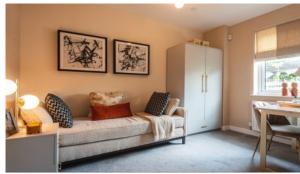

ls painted with washable water-based paint

- Ceiling spotlights
- Spotlights
- LED lighting
- Separate rooms

- Heated towel rail
- Shower cabin in bathrooms
- Fitted sanitary ware
- Full bathroom

Balcony

- Telephone
- Internet

· Satellite television

- Cable ready
- Washing machine
- Fridge

Dryer

Oven

Cooker

- Dishwasher
- Built in Kitchen Appliances

Carpeting

- Laminate Flooring
- Ceramic tile in bathrooms
- Finished

- Ready to move in
- Separate kitchen
- Comfort
- At the final stage of construction

Mortgage

#### **INDOOR FACILITIES**

- Area for keeping strollers and bicycles on every floor
- Elevator in every block

#### **OUTDOOR FEATURES**

Footpaths

- Well-developed facilities
- Running track
- Sports ground

- · Tennis court
- Football pitch



## PHOTO GALLERY