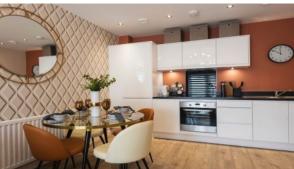

#### **FEATURES**

- · Video intercom
- Interior doors
- Balcony doors
- Interior walls painted with washable water-based paint

- Ceiling spotlights
- Spotlights
- LED lighting
- Separate rooms

- Heated towel rail
- Shower cabin in bathrooms
- Fitted sanitary ware
- Full bathroom

Balcony

- Telephone
- Internet

· Satellite television

- Cable ready
- Washing machine
- Fridge

Dryer

Oven

Cooker

- Dishwasher
- Built in Kitchen Appliances

Carpeting

- Laminate Flooring
- Ceramic tile in bathrooms
- Finished

- Ready to move in
- Separate kitchen
- Comfort
- At the final stage of construction

Mortgage