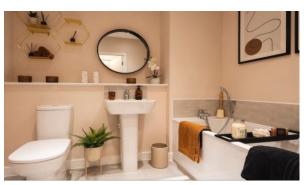

#### **FEATURES**

- · Video intercom
- Interior doors
- Balcony doors
- Interior walls painted with washable water-based paint

- Ceiling spotlights
- Spotlights
- LED lighting
- Separate rooms

- Heated towel rail
- Shower cabin in bathrooms
- Fitted sanitary ware
- Full bathroom