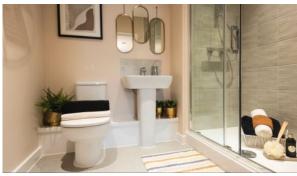

#### **FEATURES**

- · Video intercom
- Interior doors
- Balcony doors
- Interior walls painted with washable water-based paint

- Ceiling spotlights
- Spotlights
- LED lighting
- Separate rooms

- Heated towel rail
- Shower cabin in bathrooms
- Fitted sanitary ware
- Full bathroom