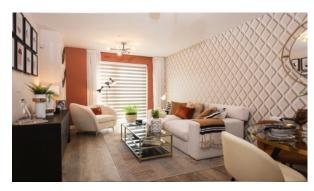

alls painted with washable water-based paint

- Ceiling spotlights
- Spotlights
- LED lighting
- Separate rooms

- Heated towel rail
- Shower cabin in bathrooms
- Fitted sanitary ware
- Full bathroom

Balcony

- Telephone
- Internet

· Satellite television

- Cable ready
- Washing machine
- Fridge

Dryer

Oven

Cooker

- Dishwasher
- Built in Kitchen Appliances

Carpeting

- Laminate Flooring
- Ceramic tile in bathrooms
- Finished

- Ready to move in
- Separate kitchen
- Comfort
- At the final stage of construction

Mortgage

#### **INDOOR FACILITIES**

- Area for keeping strollers and bicycles on every floor
- Elevator in every block

#### **OUTDOOR FEATURES**

Footpaths

- Well-developed facilities
- Running track
- Sports ground

- · Tennis court
- Football pitch



## PHOTO GALLERY