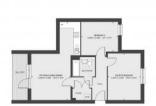

#### **PARAMETERS**

City London
District Norbiton Common
Type Apartment
Development KINGSTON EAST
Floor plan KINGSTON EAST 765
SQ.FT 2 BDRM 0238

Bedrooms2Living space $765 \text{ ft}^2$ To sea369600 ftTo city center66000 ftCompletion dateI quarter, 2023