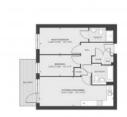

#### **PARAMETERS**

City London
District Norbiton Common
Type Apartment
Development KINGSTON EAST
Floor plan KINGSTON EAST 657
SQ.FT 2 BDRM 0234

Bedrooms2Living space $657 \text{ ft}^2$ To sea369600 ftTo city center66000 ftCompletion dateI quarter, 2023