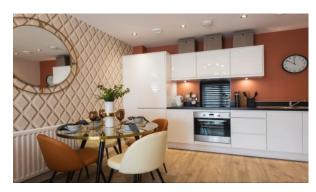

er-based paint
- Ceiling spotlights
   Spotlights
   LED lighting
   Separate rooms
- Heated towel rail
   Shower cabin in bathrooms
   Fitted sanitary ware
   Full bathroom
- Balcony
   Telephone
   Internet
   Satellite television
- Cable ready
   Washing machine
   Fridge
   Dryer
- Oven
   Cooker
   Dishwasher
   Built in Kitchen Appliances
- Carpeting Laminate Flooring Ceramic tile in bathrooms Finished
- Ready to move in
   American kitchen
   Open-plan kitchen
   Comfort
- At the final stage of construction Mortgage

#### **INDOOR FACILITIES**

- Area for keeping strollers and bicycles on every floor
- Elevator in every block

#### **OUTDOOR FEATURES**

- Footpaths
   Well-developed facilities
   Running track
   Sports ground
- Tennis court
   Football pitch



## PHOTO GALLERY