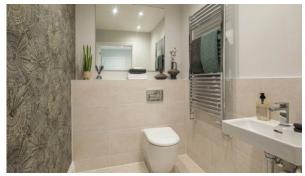

ior doors
   PVC double glazed windows
   Interior walls painted with washable water-based paint
- Suspended ceiling
   Ceiling spotlights
   Spotlights
   LED lighting
- Separate rooms
   Heated towel rail
   Shower cabin in bathrooms
   Bathroom furniture
- Fitted sanitary ware Full bathroom Internet Cable ready
- Washing machine
   Fridge
   Cooker hood
   Oven
- Cooker Dishwasher Built-in kitchen Built in Kitchen Appliances
- Bathroom Furniture
   Built-in closet
   Partly furnished
   Carpeting
- Laminate Flooring
   Ceramic tile in bathrooms
   Modern design
   Ready to move in
- Open-plan kitchen
   Utility room
   Comfort
   New project
- Mortgage

### **INDOOR FACILITIES**

Heating system
 Self-contained gas boiler room
 Gas heating
 Private garage



# PHOTO GALLERY