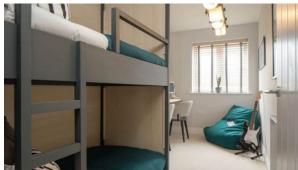

Interior doors
   PVC double glazed windows
   Interior walls painted with washable water-based paint
- Suspended ceiling
   Ceiling spotlights
   Spotlights
   LED lighting
- Separate rooms
   Heated towel rail
   Shower cabin in bathrooms
   Bathroom furniture
- Fitted sanitary ware Full bathroom Internet Cable ready
- Washing machine
   Fridge
   Cooker hood
   Oven
- Cooker Dishwasher Built-in kitchen Built in Kitchen Appliances
- Bathroom Furniture
   Built-in closet
   Partly furnished
   Carpeting
- Laminate Flooring
   Ceramic tile in bathrooms
   Modern design
   Ready to move in
- Open-plan kitchen
   Utility room
   Comfort
   New project
- Mortgage

### **INDOOR FACILITIES**

Heating system
 Self-contained gas boiler room
 Gas heating
 Private garage



# PHOTO GALLERY