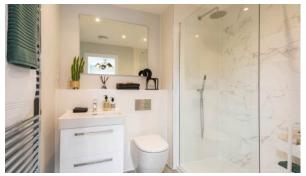

#### **FEATURES**

railway station

- Metal front door
   Interior doors
   PVC double glazed windows
   Interior walls painted with washable water-based paint
- Suspended ceiling
   Ceiling spotlights
   Spotlights
   LED lighting
- Separate rooms
   Heated towel rail
   Shower cabin in bathrooms
   Bathroom furniture
- Fitted sanitary ware Full bathroom Internet Cable ready
- Washing machine
   Fridge
   Cooker hood
   Oven
- Cooker Dishwasher Built-in kitchen Built in Kitchen Appliances
- Bathroom Furniture
   Built-in closet
   Partly furnished
   Carpeting
- Laminate Flooring
   Ceramic tile in bathrooms
   Modern design
   Ready to move in
- Open-plan kitchen
   Utility room
   Comfort
   New project
- Mortgage