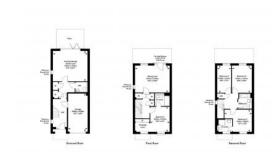

# **PARAMETERS**

City London
District Beckenham
Type House
Development LANGLEY COURT
Floor plan LANGLEY COURT
1210 SQ.FT PLOT 73

Bedrooms 4
Living space 1210 ft²
To city center 63360 ft
Completion date I quarter, 2023