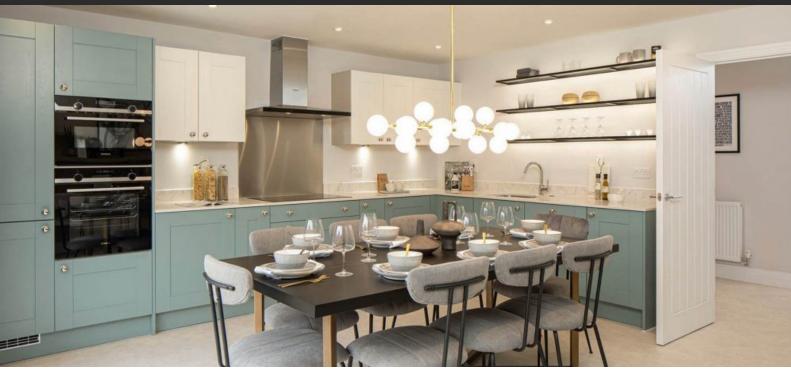

# HOUSE IN BECKENHAM, LONDON, UK, 4 BEDROOMS, 1210 SQ.FT NO. 895

£ 965 000

# **PARAMETERS**

City London
District Beckenham
Type House
Development LANGLEY COURT
Floor plan LANGLEY COURT
1210 SQ.FT PLOT 73

Bedrooms 4
Living space 1210 ft²
To city center 63360 ft
Completion date I quarter, 2023





## PROPERTY FEATURES

#### **LOCATION**

- Close to the bus stop Close to the countryside Close to schools Close to the kindergarten
- Environmentally pristine area Near golf course Great location Close to the school
- In walking distance from the
   Suburb
   Woods view
   Street view

#### **FEATURES**

railway station

- Metal front door
   Interior doors
   PVC double glazed windows
   Interior walls painted with washable water-based paint
- Suspended ceiling
   Ceiling spotlights
   Spo