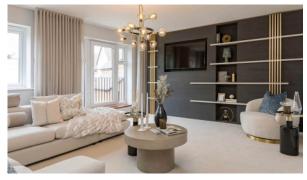

Interior doors
   PVC double glazed windows
   Interior walls painted with washable water-based paint
- Suspended ceiling
   Ceiling spotlights
   Spotlights
   LED lighting
- Separate rooms
   Heated towel rail
   Shower cabin in bathrooms
   Bathroom furniture
- Fitted sanitary ware Full bathroom Internet Cable ready
- Washing machine
   Fridge
   Cooker hood
   Oven
- Cooker Dishwasher Built-in kitchen Built in Kitchen Appliances
- Bathroom Furniture
   Built-in closet
   Partly furnished
   Carpeting
- Laminate Flooring
   Ceramic tile in bathrooms
   Modern design
   Ready to move in
- Open-plan kitchen
   Utility room
   Comfort
   New project
- Mortgage

### **INDOOR FACILITIES**

Heating system
 Self-contained gas boiler room
 Gas heating
 Private garage



# PHOTO GALLERY