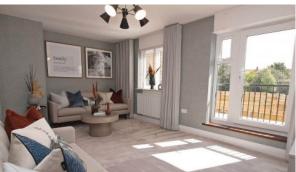

Interior doors
   PVC double glazed windows
   Interior walls painted with washable water-based paint
- Suspended ceiling
   Ceiling spotlights
   Spotlights
   LED lighting
- Separate rooms
   Heated towel rail
   Shower cabin in bathrooms
   Bathroom furniture
- Fitted sanitary ware Full bathroom Internet Cable ready
- Washing machine
   Fridge
   Cooker hood
   Oven
- Cooker Dishwasher Built-in kitchen Built in Kitchen Appliances
- Bathroom Furniture
   Built-in closet
   Partly furnished
   Carpeting
- Laminate Flooring
   Ceramic tile in bathrooms
   Modern design
   Ready to move in
- Open-plan kitchen
   Utility room
   Comfort
   New project
- Mortgage

### **INDOOR FACILITIES**

Heating system
 Self-contained gas boiler room
 Gas heating
 Private garage



# PHOTO GALLERY