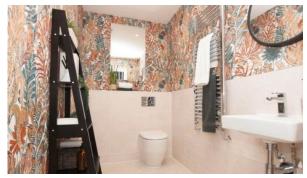

ior doors
   PVC double glazed windows
   Interior walls painted with washable water-based paint
- Suspended ceiling
   Ceiling spotlights
   Spotlights
   LED lighting
- Separate rooms
   Heated towel rail
   Shower cabin in bathrooms
   Bathroom furniture
- Fitted sanitary ware Full bathroom Internet Cable ready
- Washing machine
   Fridge
   Cooker hood
   Oven
- Cooker Dishwasher Built-in kitchen Built in Kitchen Appliances
- Bathroom Furniture
   Built-in closet
   Partly furnished
   Carpeting
- Laminate Flooring
   Ceramic tile in bathrooms
   Modern design
   Ready to move in
- Open-plan kitchen
   Utility room
   Comfort
   New project
- Mortgage

### **INDOOR FACILITIES**

Heating system
 Self-contained gas boiler room
 Gas heating
 Private garage



# PHOTO GALLERY