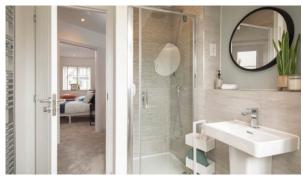

#### **FEATURES**

railway station

- Metal front door
   Interior doors
   PVC double glazed windows
   Interior walls painted with washable water-based paint
- Suspended ceiling
   Ceiling spotlights
   Spotlights
   LED lighting
- Separate rooms
   Heated towel rail
   Shower cabin in bathrooms
   Bathroom furniture
- Fitted sanitary ware Full bathroom Internet Cable ready
- Washing machine
   Fridge
   Cooker hood
   Oven
- Cooker Dishwasher Built-in kitchen Built in Kitchen Appliances
- Bathroom Furniture
   Built-in closet
   Partly furnished
   Carpeting
- Laminate Flooring
   Ceramic tile in bathrooms
   Modern design
   Ready to move in
- Open-plan kitchen
   Utility room
   Comfort
   New project
- Mortgage