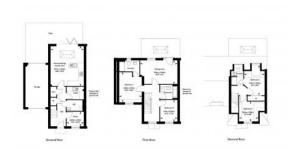

# **PARAMETERS**

City London
District Beckenham
Type House
Development LANGLEY COURT
Floor plan LANGLEY COURT 988
SQ.FT PLOT 67

Bedrooms 4
Living space 988 ft²
To city center 63360 ft
Completion date I quarter, 2023