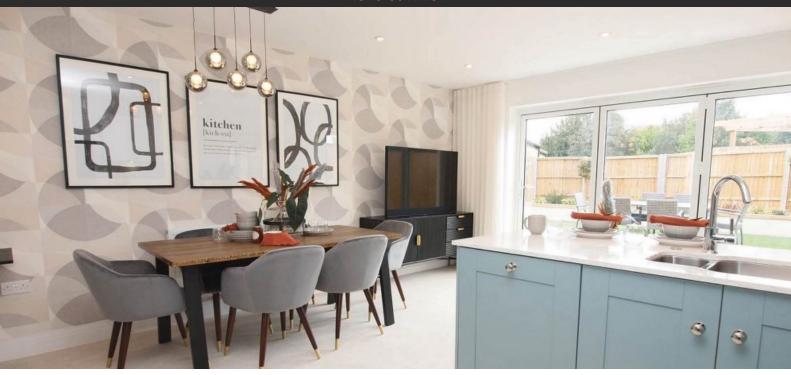

#### **FEATURES**

railway station

- Metal front door
   Interior doors
   PVC double glazed windows
   Interior walls painted with washable water-based paint
- Suspended ceiling
   Ceiling spotlights
   Spotlights
   LED lighting
- Separate rooms
   Heated towel rail
   Shower cabin in bathrooms
   Bathroom furniture
- Fitted sanitary ware Full bathroom Internet Cable ready
- Washing machine
   Fridge
   Cooker hood
   Oven
- Cooker Dishwasher Built-in kitchen Built in Kitchen Appliances
- Bathroom Furniture
   Built-in closet
   Partly furnished
   Carpeting
- Laminate Flooring
   Ceramic tile in bathrooms
   Modern design
   Ready to move in
- Open-plan kitchen
   Utility room
   Comfort
   New project
- Mortgage

### **INDOOR FACILITIES**

Heating system
 Self-contained gas boiler room
 Gas heating
 Private garage