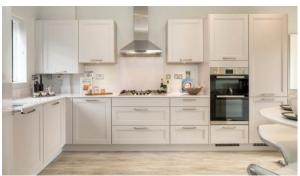

## **FEATURES**

| • | Metal front door          | • | Interior doors     | • | PVC double glazed windows   | ٠ | Interior walls painted with washable water-based paint |
|---|---------------------------|---|--------------------|---|-----------------------------|---|--------------------------------------------------------|
| • | Suspended ceiling         | • | Ceiling spotlights | • | Spotlights                  | • | LED lighting                                           |
| • | Separate rooms            | • | Heated towel rail  | • | Shower cabin in bathrooms   | • | Bathroom furniture                                     |
| • | Fitted sanitary ware      | • | Full bathroom      | • | Several bathrooms           | • | Balcony                                                |
| • | Internet                  | • | Cable ready        | • | Washing machine             | • | Fridge                                                 |
| • | Dryer                     | • | Cooker hood        | • | Oven                        | • | Cooker                                                 |
| • | Dishwasher                | • | Built-in kitchen   | • | Built in Kitchen Appliances | • | Bathroom Furniture                                     |
| • | Built-in closet           | • | Partly furnished   | • | Carpeting                   | • | Laminate Flooring                                      |
| • | Ceramic tile in bathrooms | • | Modern design      | • | Ready to move in            | • | Basement floor                                         |
| • | Open-plan kitchen         | • | Utility room       | • | Comfort                     | • | New project                                            |
|   |                           |   |                    |   |                             |   |                                                        |