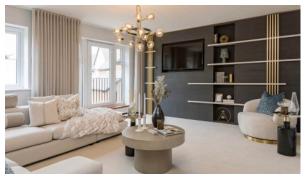

|
| • | Built-in closet           | • | Partly furnished   | • | Carpeting                   | • | Laminate Flooring                                      |
| • | Ceramic tile in bathrooms | • | Modern design      | • | Ready to move in            | • | Basement floor                                         |
| • | Open-plan kitchen         | • | Utility room       | • | Comfort                     | • | New project                                            |
|   |                           |   |                    |   |                             |   |                                                        |

#### **INDOOR FACILITIES**

Mortgage

Heating system
 Self-contained gas boiler room
 Gas heating
 Private garage



# PHOTO GALLERY