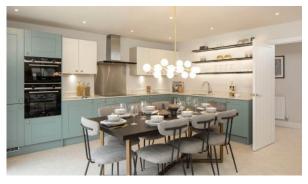

## **FEATURES**

| • | Metal front door          | • | Interior doors     | • | PVC double glazed windows   | ٠ | Interior walls painted with washable water-based paint |
|---|---------------------------|---|--------------------|---|-----------------------------|---|--------------------------------------------------------|
| • | Suspended ceiling         | • | Ceiling spotlights | • | Spotlights                  | • | LED lighting                                           |
| • | Separate rooms            | • | Heated towel rail  | • | Shower cabin in bathrooms   | • | Bathroom furniture                                     |
| • | Fitted sanitary ware      | • | Full bathroom      | • | Several bathrooms           | • | Balcony                                                |
| • | Internet                  | • | Cable ready        | • | Washing machine             | • | Fridge                                                 |
| • | Dryer                     | • | Cooker hood        | • | Oven                        | • | Cooker                                                 |
| • | Dishwasher                | • | Built-in kitchen   | • | Built in Kitchen Appliances | • | Bathroom Furniture                                     |
| • | Built-in closet           | • | Partly furnished   | • | Carpeting                   | • | Laminate Flooring                                      |
| • | Ceramic tile in bathrooms | • | Modern design      | • | Ready to move in            | • | Basement floor                                         |
| • | Open-plan kitchen         | • | Utility room       | • | Comfort                     | • | New project                                            |
|   |                           |   |                    |   |                             |   |                                                        |