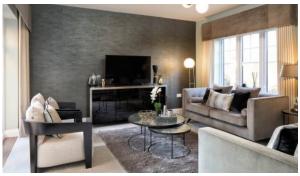

## **FEATURES**

| • | Metal front door          | • | Interior doors     | • | PVC double glazed windows   | ٠ | Interior walls painted with washable water-based paint |
|---|---------------------------|---|--------------------|---|-----------------------------|---|--------------------------------------------------------|
| • | Suspended ceiling         | • | Ceiling spotlights | • | Spotlights                  | • | LED lighting                                           |
| • | Separate rooms            | • | Heated towel rail  | • | Shower cabin in bathrooms   | • | Bathroom furniture                                     |
| • | Fitted sanitary ware      | • | Full bathroom      | • | Several bathrooms           | • | Balcony                                                |
| • | Internet                  | • | Cable ready        | • | Washing machine             | • | Fridge                                                 |
| • | Dryer                     | • | Cooker hood        | • | Oven                        | • | Cooker                                                 |
| • | Dishwasher                | • | Built-in kitchen   | • | Built in Kitchen Appliances | • | Bathroom Furniture                                     |
| • | Built-in closet           | • | Partly furnished   | • | Carpeting                   | • | Laminate Flooring                                      |
| • | Ceramic tile in bathrooms | • | Modern design      | • | Ready to move in            | • | Basement floor                                         |
| • | Open-plan kitchen         | • | Utility room       | • | Comfort                     | • | New project                                            |
|   |                           |   |                    |   |                             |   |                                                        |