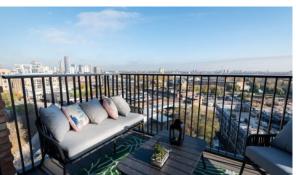

## **FEATURES**

- Double glazed plastic windows •
- Heated towel rail
- Shower cabin in bathrooms
- Bathroom furniture

- Fitted sanitary ware
- Full bathroom
- Roof terrace
- Fully fitted kitchen

- Bathroom furniture
- Floor heating in all rooms

#### **OUTDOOR FEATURES**

Well-developed facilities

Shop

Supermarket

# PHOTO GALLERY