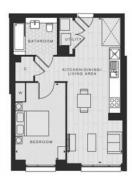

ity center 35904 ft
Completion date I quarter, 2025





# PROPERTY FEATURES

#### **LOCATION**

- Close to the bus stop
- Close to shopping malls
- Close to the city centre
- Close to schools

- Prestigious district
- Environmentally pristine area
- **Great location**
- Close to river or promenade

- In walking distance from the
  - railway station
- Near restaurants
- Park/garden view
- River view

## **FEATURES**

- Double glazed plastic windows •
- Heated towel rail
- Shower cabin in bathrooms
- Bathroom furniture

- Fitted sanitary ware
- Full bathroom
- Roof terrace
- Fully fitted kitchen

- Bathroom furniture
- Floor heating in all rooms

#### **INDOOR FACILITIES**

Heating system

Elevator

#### **OUTDOOR FEATURES**

Well-developed facilities

Shop

Supermarket



# PHOTO GALLERY