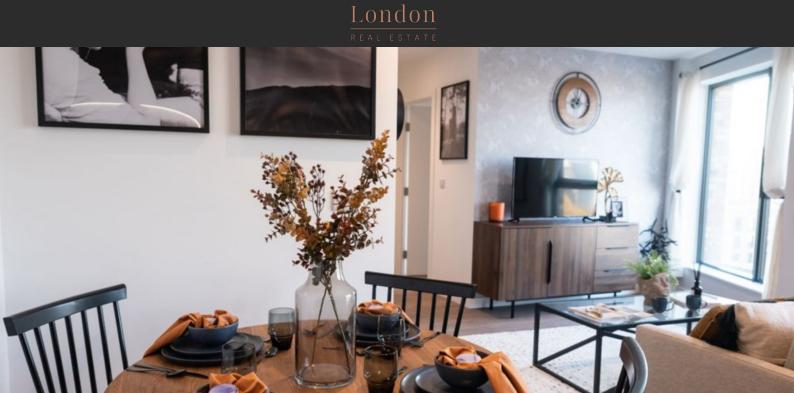

# APARTMENT IN TOWER HAMLETS, LONDON, UK, 1 BEDROOM, 543 SQ.FT NO. 909

£410 000

## **FEATURES**

- Double glazed plastic windows •
- Heated towel rail
- Shower cabin in bathrooms
- Bathroom furniture

- Fitted sanitary ware
- Full bathroom
- Roof terrace
- Fully fitted kitchen

- Bathroom furniture
- Floor heating in all rooms