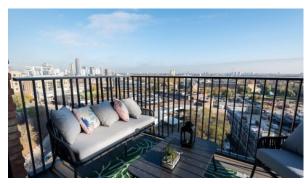

## **FEATURES**

- Double glazed plastic windows •
- Heated towel rail
- Shower cabin in bathrooms
- Bathroom furniture

- Fitted sanitary ware
- Full bathroom
- Roof terrace
- Fully fitted kitchen

- Bathroom furniture
- Floor heating in all rooms