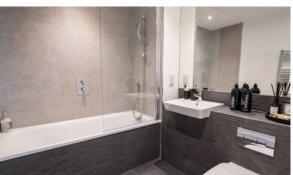

## **FEATURES**

- Double glazed plastic windows •
- Heated towel rail
- Shower cabin in bathrooms
- Bathroom furniture

- Fitted sanitary ware
- Full bathroom
- Roof terrace
- Fully fitted kitchen

- Bathroom furniture
- Floor heating in all rooms