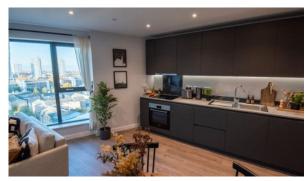

## **FEATURES**

- Double glazed plastic windows •
- Heated towel rail
- Shower cabin in bathrooms
- Bathroom furniture

- Fitted sanitary ware
- Full bathroom
- Roof terrace
- Fully fitted kitchen

- Bathroom furniture
- Floor heating in all rooms