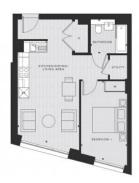

# APARTMENT IN TOWER HAMLETS, LONDON, UK, 1 BEDROOM, 543 SQ.FT NO. 909

£410 000

## **PARAMETERS**

City London
District Tower Hamlets
Type Apartment
Development LEASIDE LOCK
Bedrooms 1
Living space 543 ft²
To city center 35904 ft
Completion date I quarter, 2025