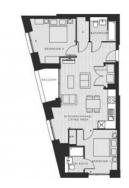

## **PARAMETERS**

City London
District Tower Hamlets
Type Apartment
Development LEASIDE LOCK
Bedrooms 2
Living space 755 ft²
To city center 35904 ft
Completion date I quarter, 2025