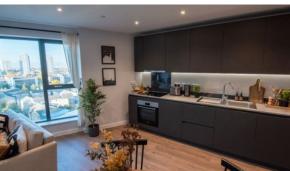

## **FEATURES**

- Double glazed plastic windows •
- Heated towel rail
- Shower cabin in bathrooms
- Bathroom furniture

- Fitted sanitary ware
- Full bathroom
- Roof terrace
- Fully fitted kitchen

- Bathroom furniture
- Floor heating in all rooms