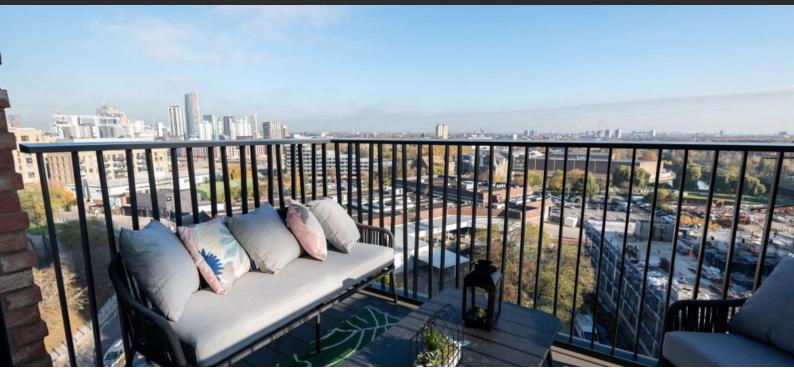

#### **LOCATION**

- Close to the bus stop
- Close to shopping malls
- Close to the city centre
- Close to schools

- Prestigious district
- Environmentally pristine area
- **Great location**
- Close to river or promenade

- In walking distance from the
  - railway station
- Near restaurants
- Park/garden view
- River view

## **FEATURES**

- Double glazed plastic windows •
- Heated towel rail
- Shower cabin in bathrooms
- Bathroom furniture

- Fitted sanitary ware
- Full bathroom
- Roof terrace
- Fully fitted kitchen

- Bathroom furniture
- Floor heating in all rooms