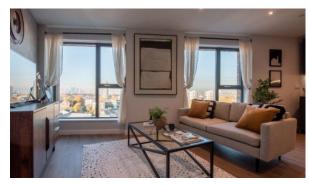

## **FEATURES**

- Double glazed plastic windows •
- Heated towel rail
- Shower cabin in bathrooms
- Bathroom furniture

- Fitted sanitary ware
- Full bathroom
- Roof terrace
- Fully fitted kitchen

- Bathroom furniture
- Floor heating in all rooms