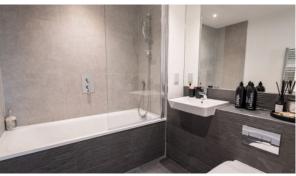

# **FEATURES**

- Double glazed plastic windows •
- Heated towel rail
- Shower cabin in bathrooms
- Bathroom furniture

- Fitted sanitary ware
- Full bathroom
- Several bathrooms
- Roof terrace

- Fully fitted kitchen
- Bathroom furniture
- Floor heating in all rooms