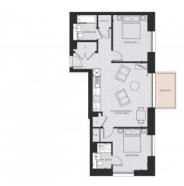

# APARTMENT IN TOWER HAMLETS, LONDON, UK, 2 BEDROOMS, 763 SQ.FT NO. 911

£ 452 500

# **PARAMETERS**

City London
District Tower Hamlets
Type Apartment
Development LEASIDE LOCK
Bedrooms 2
Living space 763 ft²
To city center 35904 ft
Completion date I quarter, 2025