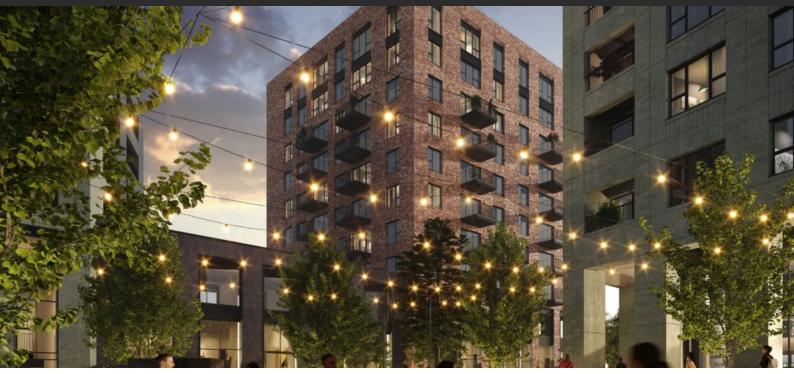

#### **LOCATION**

- Close to the bus stop
- Close to shopping malls
- Close to the city centre
- Close to schools

- Prestigious district
- Environmentally pristine area
- **Great location**
- Close to river or promenade

- In walking distance from the
  - railway station
- Near restaurants
- Park/garden view
- River view

### **FEATURES**

- Double glazed plastic windows •
- Heated towel rail
- Shower cabin in bathrooms
- Bathroom furniture

- Fitted sanitary ware
- Full bathroom
- Balcony

Roof terrace

- Fully fitted kitchen
- Bathroom furniture