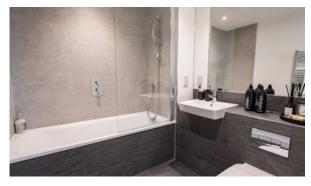

### **FEATURES**

- Double glazed plastic windows •
- Heated towel rail
- Shower cabin in bathrooms
- Bathroom furniture

- Fitted sanitary ware
- Full bathroom
- Balcony

Roof terrace

- Fully fitted kitchen
- Bathroom furniture