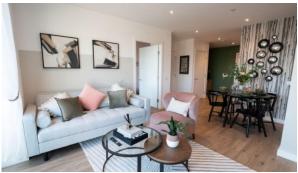

### **FEATURES**

- Double glazed plastic windows •
- Heated towel rail
- Shower cabin in bathrooms
- Bathroom furniture

- Fitted sanitary ware
- Full bathroom
- Balcony

Roof terrace

- Fully fitted kitchen
- Bathroom furniture