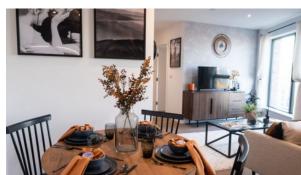

### **FEATURES**

- Double glazed plastic windows •
- Heated towel rail
- Shower cabin in bathrooms
- Bathroom furniture

- Fitted sanitary ware
- Full bathroom
- Balcony

Roof terrace

- Fully fitted kitchen
- Bathroom furniture