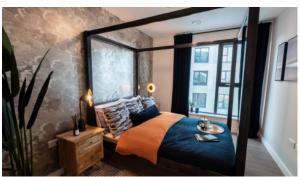

### **FEATURES**

- Double glazed plastic windows •
- Heated towel rail
- Shower cabin in bathrooms
- Bathroom furniture

- Fitted sanitary ware
- Full bathroom
- Balcony

Roof terrace

- Fully fitted kitchen
- Bathroom furniture