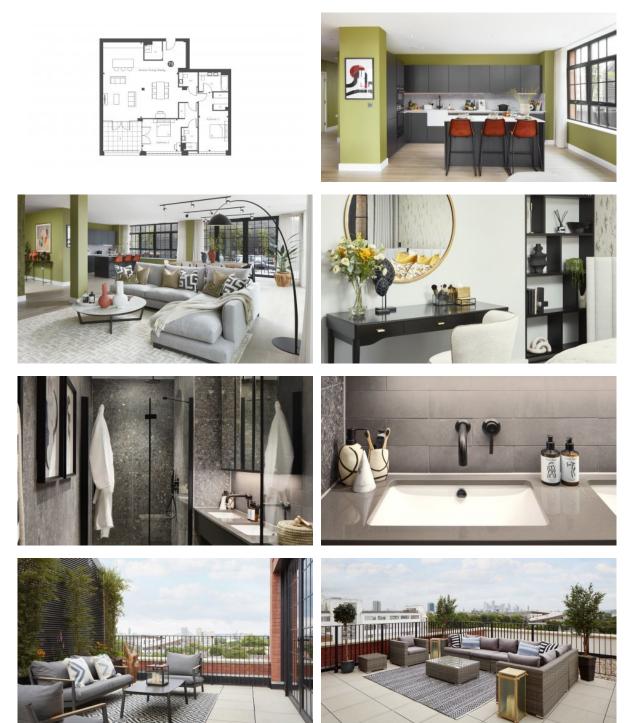

|   |                           |   |                           |  |  |
| •                 | Fitness room               | ۰ | Private Gym                                            | • | Elevator                  | • | Guarded parking lot       |  |  |

| οι | JTDOOR FEATURES       |   |                         |   |                     |   |                   |
|----|-----------------------|---|-------------------------|---|---------------------|---|-------------------|
| ٠  | CCTV                  | ٠ | Security                | • | Decorative lighting | ٠ | Landscaped garden |
| •  | Landscaped green area | • | Transport accessibility | • | Concierge           | • | Footpaths         |

Well-developed facilities •



#### PHOTO GALLERY