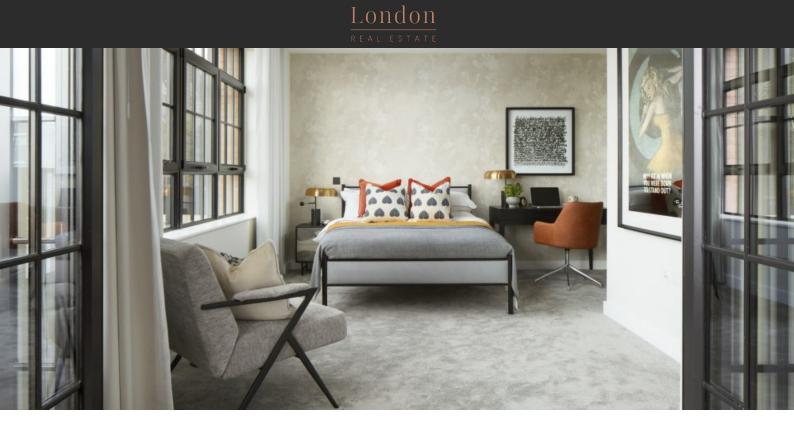

# APARTMENT IN BERMONDSEY, LONDON, UK, 2 BEDROOMS, 1302 SQ.FT NO. 1061 £ 1 498 000

#### **PROPERTY FEATURES**

## LOCATION

•

Benches

| •                 | Close to the bus stop      | • | Close to the city centre                               | • | Close to schools          | • | Prestigious district      |  |  |
|-------------------|----------------------------|---|--------------------------------------------------------|---|---------------------------|---|---------------------------|--|--|
| •                 | Great location             | • | In walking distance from the railway station           | • | Near veterinary           | • | Near restaurants          |  |  |
| •                 | Near Hospital              | • | Street view                                            | • | Courtyard view            |   |                           |  |  |
| FEATURES          |                            |   |                                                        |   |                           |   |                           |  |  |
| •                 | Video intercom             | • | Interior doors                                         | • | PVC double glazed windows | • | Balcony doors             |  |  |
| •                 | Wallpaper                  | • | Interior walls painted with washable water-based paint | • | Ceiling spotlights        | • | Spotlights                |  |  |
| •                 | LED lighting               | • | Separate rooms                                         | • | Heated towel rail         | • | Shower cabin in bathrooms |  |  |
| •                 | Bathroom furniture         | • | Fitted sanitary ware                                   | • | Full bathroom             | • | Several bathrooms         |  |  |
| •                 | Balcony                    | • | Internet                                               | • | Satellite television      | • | Cable ready               |  |  |
| •                 | Washing machine            | • | Fridge                                                 | • | Microwave oven            | • | Dryer                     |  |  |
| •                 | Cooker hood                | • | Oven                                                   | • | Cooker                    | • | Dishwasher                |  |  |
| •                 | Built-in kitchen           | • | Built in Kitchen Appliances                            | • | Bathroom Furniture        | • | Dressing room             |  |  |
| •                 | Partly furnished           | • | Carpeting                                              | • | Ceramic tile in bathrooms | • | Wood flooring             |  |  |
| •                 | Floor heating in all rooms | • | Modern design                                          | • | Ready to move in          | • | American kitchen          |  |  |
| •                 | Open-plan kitchen          | • | Luxury real estate                                     | • | Premium class             | • | Completed project         |  |  |
| •                 | Mortgage                   |   |                                                        |   |                           |   |                           |  |  |
| INDOOR FACILITIES |                            |   |                                                        |   |                           |   |                           |  |  |
| •                 | Fitness room               | ۰ | Private Gym                                            | • | Elevator                  | • | Guarded parking lot       |  |  |