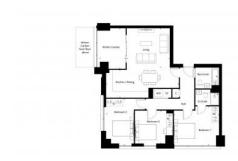

#### **PARAMETERS**

Floor plan

City London
District Croydon
Type Apartment
Development LONDON SQUARE

CROYDON LONDON SQUARE

CROYDON 817 SQ.FT

PLOT 201

Bedrooms3Living space817 ft²To sea216480 ftTo city center55968 ftCompletion dateI quarter, 2024