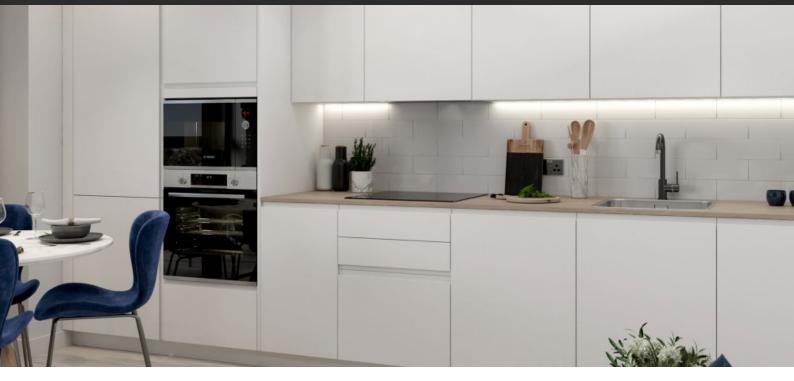

#### **FEATURES**

| 1 EATORES |                                                        |   |                                 |   |                             |   |                           |  |
|-----------|--------------------------------------------------------|---|---------------------------------|---|-----------------------------|---|---------------------------|--|
| •         | Video intercom                                         | • | Interior doors                  | • | PVC double glazed windows   | • | Wallpaper                 |  |
| •         | Interior walls painted with washable water-based paint | • | Ceiling spotlights              | • | Spotlights                  | • | LED lighting              |  |
| •         | Separate rooms                                         | • | Separate and walk-through rooms | • | Heated towel rail           | • | Shower cabin in bathrooms |  |
| •         | Bathroom furniture                                     | • | Fitted sanitary ware            | • | Full bathroom               | • | Internet                  |  |
| •         | Satellite television                                   | • | Cable ready                     | • | Washing machine             | • | Fridge                    |  |
| •         | Microwave oven                                         | • | Dryer                           | • | Cooker hood                 | • | Oven                      |  |
| •         | Cooker                                                 | • | Dishwasher                      | • | Built in Kitchen Appliances | • | Bathroom Furniture        |  |
| •         | Dressing room                                          | • | Built-in closet                 | • | Carpeting                   | • | Laminate Flooring         |  |
| •         | Ceramic tile in bathrooms                              | • | Floor heating in all rooms      | • | Modern design               | • | Ready to move in          |  |
| •         | American kitchen                                       | • | Recreation room                 | • | Comfort                     | • | Mortgage                  |  |
|           |                                                        |   |                                 |   |                             |   |                           |  |