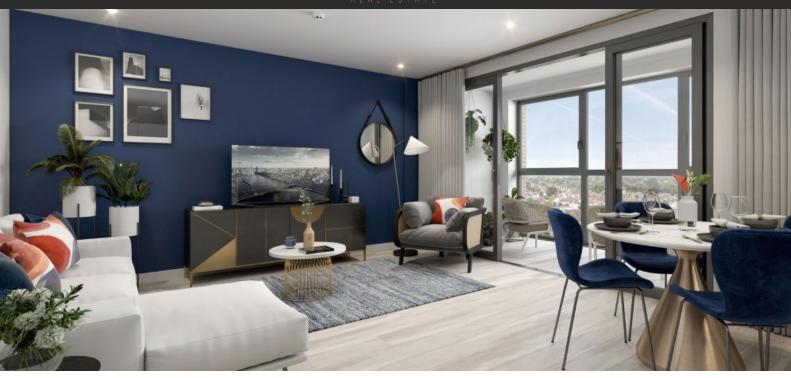

# APARTMENT IN CROYDON, LONDON, UK, 2 BEDROOMS, 827 SQ.FT NO. 1057

£ 505 000

#### **PARAMETERS**

City London
District Croydon
Type Apartment
Development LONDON SQUARE

CROYDON

Floor plan LONDON SQUARE CROYDON 827 SQ.FT

**PLOT 1006** 

Bedrooms2Living space827 ft²To sea216480 ftTo city center55968 ftCompletion dateI quarter, 2024





#### PROPERTY FEATURES

#### **LOCATION**

Close to the bus stop Close to shopping malls Close to schools Close to the kindergarten **Great location** Close to the school In walking distance from the Near restaurants railway station City view Street view

#### **FEATURES**

| 1 EATORES |                                                        |   |                                 |   |                             |   |                           |  |
|---