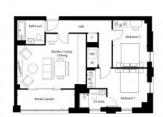

#### **PARAMETERS**

City London
District Croydon
Type Apartment
Development LONDON SQUARE

CROYDON

Floor plan LONDON SQUARE CROYDON 827 SQ.FT

**PLOT 1006** 

Bedrooms2Living space827 ft²To sea216480 ftTo city center55968 ftCompletion dateI quarter, 2024