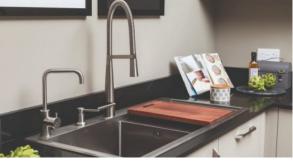

# LOCATION

| •        | Close to the bus stop                        | • | Close to shopping malls                                | • | Close to the airport      | • | Close to schools                   |  |
|----------|----------------------------------------------|---|--------------------------------------------------------|---|---------------------------|---|------------------------------------|--|
| •        | In walking distance from the railway station | • | Near veterinary                                        | • | Near Mosque               | • | On mid floor                       |  |
| •        | Street view                                  |   |                                                        |   |                           |   |                                    |  |
| FEATURES |                                              |   |                                                        |   |                           |   |                                    |  |
| •        | Video intercom                               | • | Interior doors                                         | • | PVC double glazed windows | • | Balcony doors                      |  |
| •        | Wallpaper                                    | • | Interior walls painted with washable water-based paint | • | Ceiling spotlights        | • | Spotlights                         |  |
| •        | LED lighting                                 | ٠ | Separate and walk-through rooms                        | ۰ | Heated towel rail         | ۰ | Heated mirror in bathroom          |  |
| •        | Shower cabin in bathrooms                    | • | Bathroom furniture                                     | • | Fitted sanitary ware      | • | Full bathroom                      |  |
| •        | Terrace                                      | • | Internet                                               | • | Satellite television      | • | Cable ready                        |  |
| •        | Oven                                         | • | Dishwasher                                             | • | Built-in kitchen          | • | Built in Kitchen Appliances        |  |
| ٠        | Bathroom Furniture                           | • | Built-in closet                                        | ٠ | Partly furnished          | ٠ | Parquet                            |  |
| ۰        | Carpeting                                    | • | Ceramic tile in bathrooms                              | ۰ | Modern design             | ۰ | Ready to move in                   |  |
| •        | American kitchen                             | • | Open-plan kitchen                                      | • | Comfort                   | • | At the final stage of construction |  |