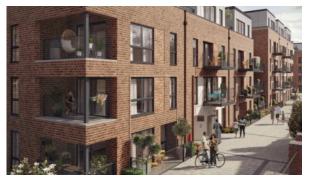

# APARTMENT IN FELTHAM, LONDON, UK, 1 BEDROOM, 546 SQ.FT NO. 930 £ 299 995

#### PARAMETERS

| City            | London              |  |  |  |
|-----------------|---------------------|--|--|--|
| District        | Feltham             |  |  |  |
| Туре            | Apartment           |  |  |  |
| Development     | MANOR LANE          |  |  |  |
| Floor plan      | MANOR LANE 546      |  |  |  |
|                 | SQ.FT TYPE14A       |  |  |  |
| Bedrooms        | 1                   |  |  |  |
| Living space    | 546 ft <sup>2</sup> |  |  |  |
| To city center  | 79728 ft            |  |  |  |
| Completion date | l quarter, 2023     |  |  |  |