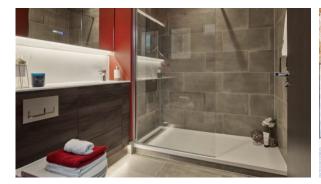

| • | Built-in kitchen          | • | Built in Kitchen Appliances        |  |
| ٠        | Bathroom Furniture                           | • | Built-in closet                                        | ٠ | Partly furnished          | ٠ | Parquet                            |  |
| ۰        | Carpeting                                    | • | Ceramic tile in bathrooms                              | ۰ | Modern design             | ۰ | Ready to move in                   |  |
| •        | American kitchen                             | • | Open-plan kitchen                                      | • | Comfort                   | • | At the final stage of construction |  |

Mortgage

# OUTDOOR FEATURES

Benches
Well-developed facilities



## PHOTO GALLERY