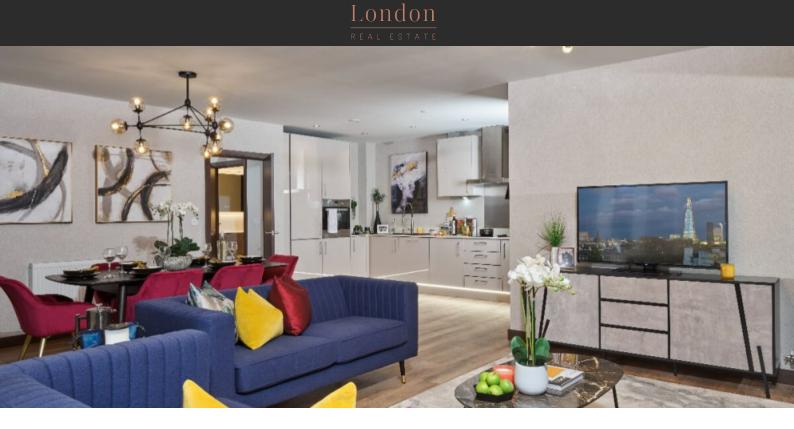

# APARTMENT IN FELTHAM, LONDON, UK, 1 BEDROOM, 546 SQ.FT NO. 930 £ 299 995

### PROPERTY FEATURES

# LOCATION

| •        | Close to the bus stop                        | • | Close to shopping malls                                | • | Close to the airport      | • | Close to schools                   |  |
|----------|----------------------------------------------|---|--------------------------------------------------------|---|---------------------------|---|------------------------------------|--|
| •        | In walking distance from the railway station | • | Near veterinary                                        | • | Near Mosque               | • | On mid floor                       |  |
| •        | Street view                                  |   |                                                        |   |                           |   |                                    |  |
| FEATURES |                                              |   |                                                        |   |                           |   |                                    |  |
| •        | Video intercom                               | • | Interior doors                                         | • | PVC double glazed windows | • | Balcony doors                      |  |
| •        | Wallpaper                                    | • | Interior walls painted with washable water-based paint | • | Ceiling spotlights        | • | Spotlights                         |  |
| •        | LED lighting                                 | ٠ | Separate and walk-through rooms                        | ۰ | Heated towel rail         | ۰ | Heated mirror in bathroom          |  |
| •        | Shower cabin in bathrooms                    | • | Bathroom furniture                                     | • | Fitted sanitary ware      | • | Full bathroom                      |  |
| •        | Terrace                                      | • | Internet                                               | • | Satellite television      | • | Cable ready                        |  |
| •        | Oven                                         | • | Dishwasher                                             | • | Built-in kitchen          | • | Built in Kitchen Appliances        |  |
| ٠        | Bathroom Furniture                           | • | Built-in closet                                        | ٠ | Partly furnished          | ٠ | Parquet                            |  |
| ۰        | Carpeting                                    | • | Ceramic tile in bathrooms                              | ۰ | Modern design             | ۰ | Ready to move in                   |  |
| •        | American kitchen                             | • | Open-plan kitchen                                      | • | Comfort                   | • | At the final stage of construction |  |

## PHOTO GALLERY