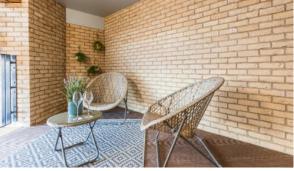

# LOCATION

| •        | Close to the bus stop                        | • | Close to shopping malls                                | • | Close to the airport      | • | Close to schools                   |  |
|----------|----------------------------------------------|---|--------------------------------------------------------|---|---------------------------|---|------------------------------------|--|
| •        | In walking distance from the railway station | • | Near veterinary                                        | • | Near Mosque               | • | On mid floor                       |  |
| •        | Street view                                  |   |                                                        |   |                           |   |                                    |  |
| FEATURES |                                              |   |                                                        |   |                           |   |                                    |  |
| •        | Video intercom                               | • | Interior doors                                         | • | PVC double glazed windows | • | Balcony doors                      |  |
| •        | Wallpaper                                    | • | Interior walls painted with washable water-based paint | • | Ceiling spotlights        | • | Spotlights                         |  |
| •        | LED lighting                                 | ٠ | Separate and walk-through rooms                        | ۰ | Heated towel rail         | ۰ | Heated mirror in bathroom          |  |
| •        | Shower cabin in bathrooms                    | • | Bathroom furniture                                     | • | Fitted sanitary ware      | • | Full bathroom                      |  |
| •        | Terrace                                      | • | Internet                                               | • | Satellite television      | • | Cable ready                        |  |
| •        | Oven                                         | • | Dishwasher                                             | • | Built-in kitchen          | • | Built in Kitchen Appliances        |  |
| ٠        | Bathroom Furniture                           | • | Built-in closet                                        | ٠ | Partly furnished          | ٠ | Parquet                            |  |
| ۰        | Carpeting                                    | • | Ceramic tile in bathrooms                              | ۰ | Modern design             | ۰ | Ready to move in                   |  |
| •        | American kitchen                             | • | Open-plan kitchen                                      | • | Comfort                   | • | At the final stage of construction |  |