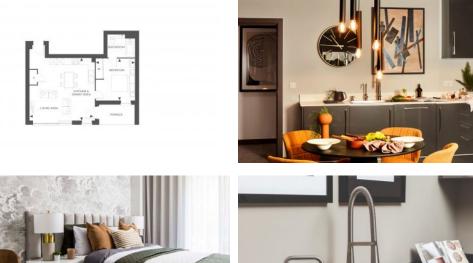

#### PARAMETERS

| City            | London              |  |  |  |
|-----------------|---------------------|--|--|--|
| District        | Feltham             |  |  |  |
| Туре            | Apartment           |  |  |  |
| Development     | MANOR LANE          |  |  |  |
| Floor plan      | MANOR LANE 546      |  |  |  |
|                 | SQ.FT TYPE14A       |  |  |  |
| Bedrooms        | 1                   |  |  |  |
| Living space    | 546 ft <sup>2</sup> |  |  |  |
| To city center  | 79728 ft            |  |  |  |
| Completion date | l quarter, 2023     |  |  |  |

## PHOTO GALLERY