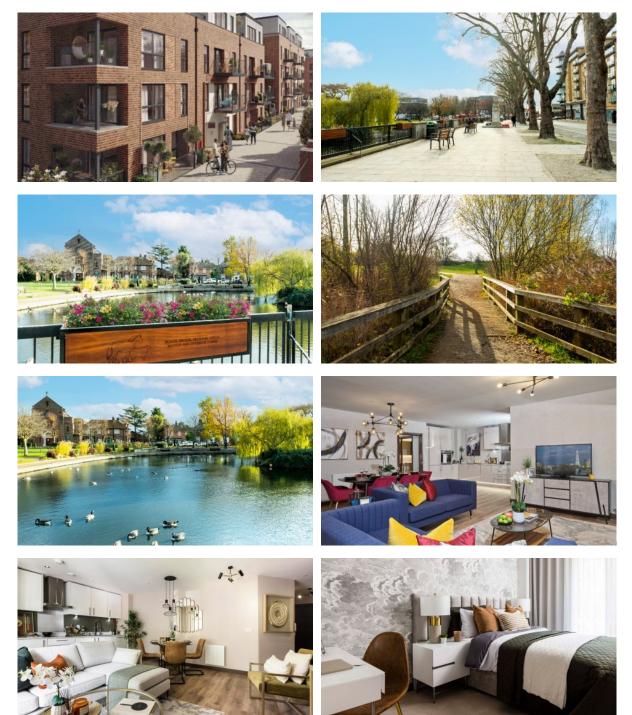

Appliances                  | •   | Bathroom Furniture                                     | • | Built-in closet           | • | Partly furnished          |
| •  | Parquet                                      | •   | Carpeting                                              | • | Ceramic tile in bathrooms | • | Modern design             |
| •  | Ready to move in                             | •   | American kitchen                                       | • | Open-plan kitchen         | • | Comfort                   |
| •  | At the final stage of construction           | י ו | Mortgage                                               |   |                           |   |                           |

### OUTDOOR FEATURES

Benches
Well-developed facilities

# London Real estate

#### PHOTO GALLERY