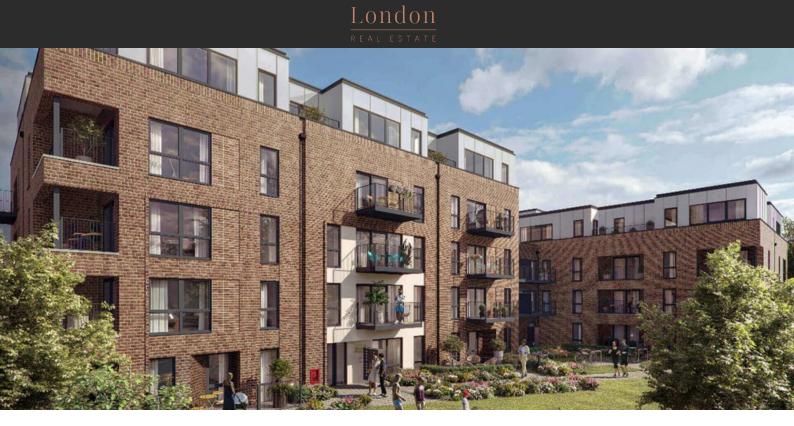

# MANOR LANE £ 299 995 - £ 325 000

## PARAMETERS

| City            |  |
|-----------------|--|
| District        |  |
| Туре            |  |
| 1 bedroom       |  |
| To city center  |  |
| Completion date |  |

London Feltham Development min. £ 299 995 79728 ft I quarter, 2023