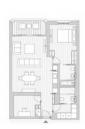

## **PARAMETERS**

City London
District Marylebone
Type Apartment
Development MARYLEBONE
SQUARE

Floor plan MARYLEBONE

SQARE 899 SQ.FT

1BDR

 $\begin{array}{ccc} \text{Bedrooms} & & 1 \\ \text{Living space} & & 899 \text{ ft}^2 \\ \text{To city center} & & 13200 \text{ ft} \\ \text{Completion date} & & \text{III quarter, 2023} \\ \end{array}$ 