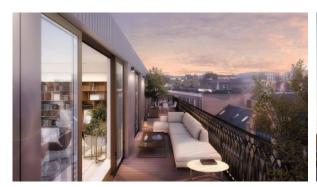

e to schools
- Close to the kindergarten
- Prestigious district
- Environmentally pristine area

Great location

- Close to river or promenade
- In walking distance from the railway station
- Near metro

- Near restaurants
- Park/garden view

#### **FEATURES**

- · Video intercom
- Panoramic windows
- Heated towel rail
- Shower cabin in bathrooms

- · Bathroom furniture
- Fitted sanitary ware
- Full bathroom
- Balcony

Terrace

- Washing machine
- Fridge

Microwave oven

Dryer

- Cooker hood
- Oven

Dishwasher

- Fully fitted kitchen
- Bathroom furniture
- Curtains
- Wood flooring

• Floor heating in all rooms

#### **INDOOR FACILITIES**

Cinema

- Private parking
- Bikes parking

#### **OUTDOOR FEATURES**

Concierge

- Well-developed facilities
- Shop

Supermarket



# PHOTO GALLERY