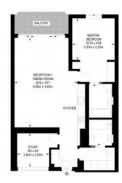

## **PARAMETERS**

City London
District Marylebone
Type Apartment
Development MARYLEBONE
SQUARE

Floor plan MARYLEBONE

SQARE 899 SQ.FT

1BDR

 $\begin{array}{ccc} \text{Bedrooms} & & 1 \\ \text{Living space} & & 899 \text{ ft}^2 \\ \text{To city center} & & 13200 \text{ ft} \\ \text{Completion date} & & \text{III quarter, 2023} \\ \end{array}$ 