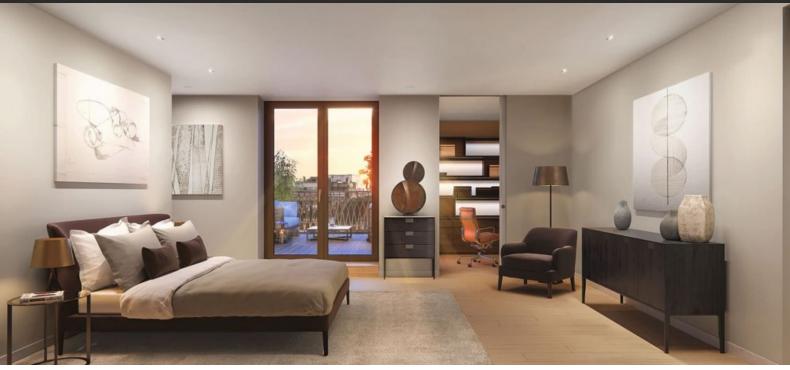

# APARTMENT IN MARYLEBONE, LONDON, UK, 2 BEDROOMS, 1399 SQ.FT NO. 831 £ 5 650 000

#### PARAMETERS

| City            | London               |
|-----------------|----------------------|
| District        | Marylebone           |
| Туре            | Apartment            |
| Development     | MARYLEBONE           |
|                 | SQUARE               |
| Floor plan      | MARYLEBONE           |
|                 | SQARE 1399 SQ.FT     |
|                 | 2BDR                 |
| Bedrooms        | 2                    |
| Living space    | 1399 ft <sup>2</sup> |
| To city center  | 13200 ft             |
| Completion date | III quarter, 2023    |





#### PROPERTY FEATURES

# LOCATION

| •  | Close to the bus stop | • | Close to shopping malls     | • | Close to the city centre