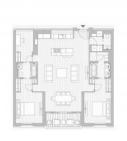

#### PARAMETERS

| City            | London               |
|-----------------|----------------------|
| District        | Marylebone           |
| Туре            | Apartment            |
| Development     | MARYLEBONE           |
|                 | SQUARE               |
| Floor plan      | MARYLEBONE           |
|                 | SQARE 1399 SQ.FT     |
|                 | 2BDR                 |
| Bedrooms        | 2                    |
| Living space    | 1399 ft <sup>2</sup> |
| To city center  | 13200 ft             |
| Completion date | III quarter, 2023    |