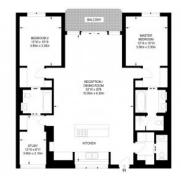

#### PARAMETERS

| City            | London               |
|-----------------|----------------------|
| District        | Marylebone           |
| Туре            | Apartment            |
| Development     | MARYLEBONE           |
|                 | SQUARE               |
| Floor plan      | MARYLEBONE           |
|                 | SQARE 1399 SQ.FT     |
|                 | 2BDR                 |
| Bedrooms        | 2                    |
| Living space    | 1399 ft <sup>2</sup> |
| To city center  | 13200 ft             |
| Completion date | III quarter, 2023    |