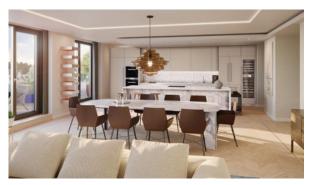

Video intercom Panoramic windows Heated towel rail Shower cabin in bathrooms Bathroom furniture Fitted sanitary ware Full bathroom Several bathrooms Washing machine Fridge Balcony Terrace Microwave oven Dryer Cooker hood Oven Dishwasher Fully fitted kitchen Bathroom furniture Curtains Wood flooring Floor heating in all rooms

## PHOTO GALLERY