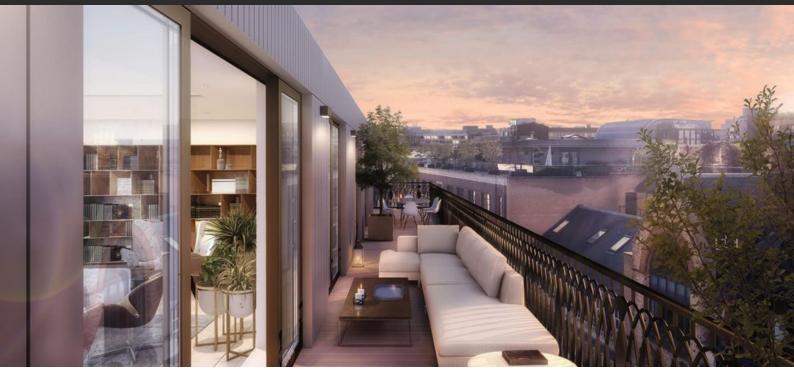

Video intercom Panoramic windows Heated towel rail Shower cabin in bathrooms Bathroom furniture Fitted sanitary ware Full bathroom Several bathrooms Washing machine Fridge Balcony Terrace Microwave oven Dryer Cooker hood Oven Dishwasher Fully fitted kitchen Bathroom furniture Curtains Wood flooring Floor heating in all rooms

## PHOTO GALLERY