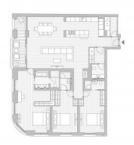

### **PARAMETERS**

City London
District Marylebone
Type Apartment
Development MARYLEBONE
SQUARE

Floor plan MARYLEBONE SQARE 1938 SQ.FT

3BDR

 $\begin{array}{ccc} \text{Bedrooms} & & 3 \\ \text{Living space} & & 1938 \text{ ft}^2 \\ \text{To city center} & & 13200 \text{ ft} \\ \text{Completion date} & & \text{III quarter, 2023} \\ \end{array}$ 