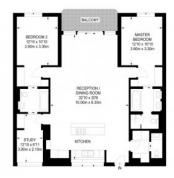

### **PARAMETERS**

City London
District Marylebone
Type Apartment
Development MARYLEBONE
SQUARE

Floor plan MARYLEBONE SQARE 1938 SQ.FT

3BDR

 $\begin{array}{ccc} \text{Bedrooms} & & 3 \\ \text{Living space} & & 1938 \text{ ft}^2 \\ \text{To city center} & & 13200 \text{ ft} \\ \text{Completion date} & & \text{III quarter, 2023} \\ \end{array}$ 