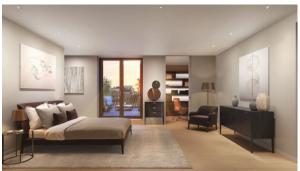

#### **FEATURES**

- · Video intercom
- Panoramic windows
- Heated towel rail
- Shower cabin in bathrooms

- · Bathroom furniture
- Fitted sanitary ware
- Full bathroom
- Balcony

Terrace

- Washing machine
- Fridge

Microwave oven

Dryer

- Cooker hood
- Oven

Dishwasher

- Fully fitted kitchen
- Bathroom furniture
- Curtains
- Wood flooring

• Floor heating in all rooms