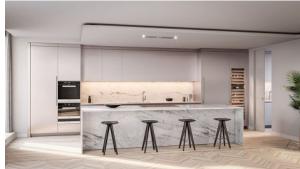

#### **FEATURES**

- · Video intercom
- Panoramic windows
- Heated towel rail
- Shower cabin in bathrooms

- · Bathroom furniture
- Fitted sanitary ware
- Full bathroom
- Balcony

Terrace

- Washing machine
- Fridge

Microwave oven

Dryer

- Cooker hood
- Oven

Dishwasher

- Fully fitted kitchen
- Bathroom furniture
- Curtains
- Wood flooring

• Floor heating in all rooms