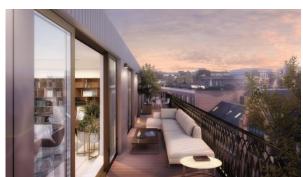

#### **FEATURES**

- · Video intercom
- Panoramic windows
- Heated towel rail
- Shower cabin in bathrooms

- · Bathroom furniture
- Fitted sanitary ware
- Full bathroom
- Balcony

Terrace

- Washing machine
- Fridge

Microwave oven

Dryer

- Cooker hood
- Oven

Dishwasher

- Fully fitted kitchen
- Bathroom furniture
- Curtains
- Wood flooring

• Floor heating in all rooms