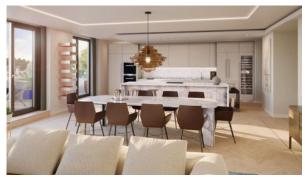

#### **FEATURES**

- · Video intercom
- Panoramic windows
- Heated towel rail
- Shower cabin in bathrooms

- · Bathroom furniture
- Fitted sanitary ware
- Full bathroom
- Balcony

Terrace

- Washing machine
- Fridge

Microwave oven

Dryer

- Cooker hood
- Oven

Dishwasher

- Fully fitted kitchen
- Bathroom furniture
- Curtains
- Wood flooring

• Floor heating in all rooms