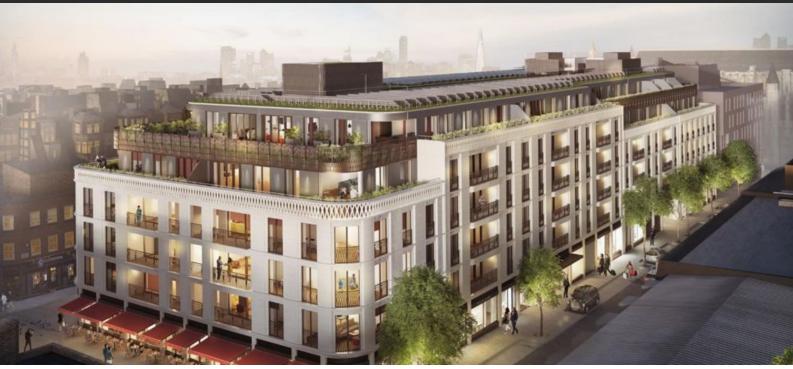

# MARYLEBONE SQUARE

£ 3 173 000 - £ 5 650 000

### **PARAMETERS**

City London District Marylebone Type Development 1 bedroom min. £ 3 173 000 2 bedrooms min. £ 3 173 000 3 bedrooms min. £ 3 173 000 13200 ft To city center Completion date III quarter, 2023