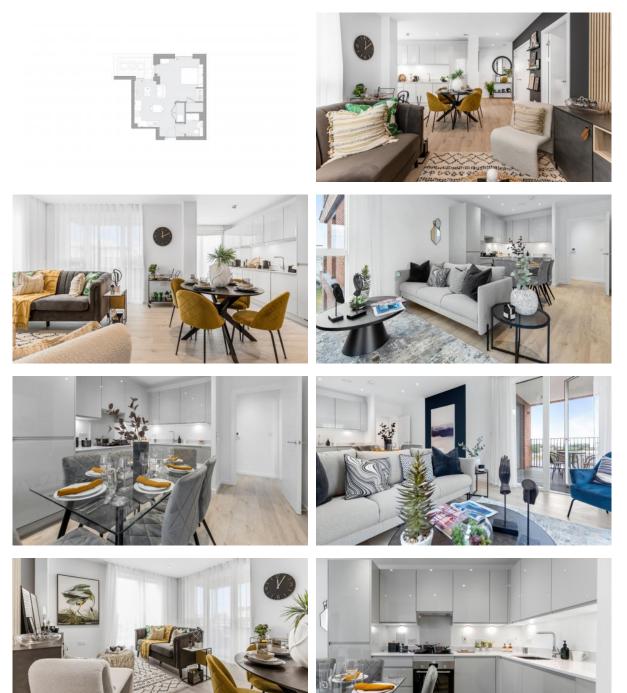

|   |                      |   |                                     |
| •  | Children-friendly           | • | Elevator in every block   | • | Outdoor parking lot  |   |                                     |
| Ol | JTDOOR FEATURES             |   |                           |   |                      |   |                                     |

| • | Children's playground    | • | Landscaped green area | • | Transport accessibility | • | Social and commercial facilities |
|---|--------------------------|---|-----------------------|---|-------------------------|---|----------------------------------|
| • | Promenade with amenities | • | Footpaths             | • | Benches                 | • | Well-developed facilities        |

Football pitch



## PHOTO GALLERY