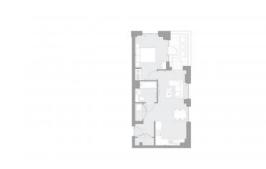

# **PARAMETERS**

City London
District Upper Edmonton
Type Apartment
Development MERIDIAN ONE
Floor plan MERIDIAN ONE 543
SQ.FT 1BDRM

Bedrooms 1
Living space 543 ft²
To sea 257664 ft
To city center 37488 ft
Completion date I quarter, 2027