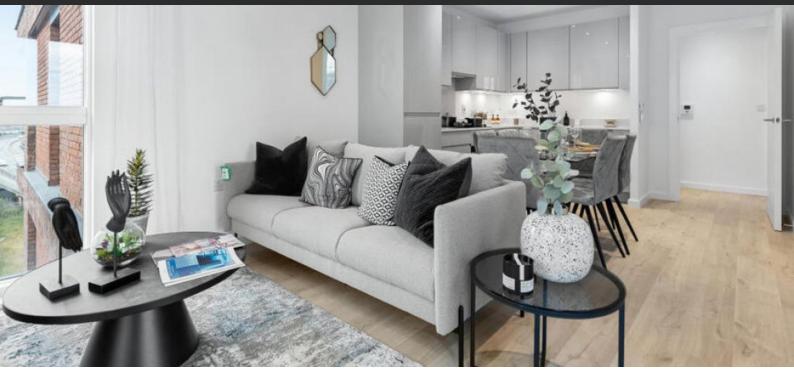

# **FEATURES**

Video intercom
 Interior doors
 Balcony doors
 Ceiling spotlights

Spotlights
 LED lighting
 Heated towel rail
 Shower cabin in bathrooms

• Bathroom furniture • Fitted sanitary ware • Full bathroom • Balcony

Internet
 Satellite television
 Cable ready
 Washing machine

Fridge
 Microwave oven
 Dryer
 Cooker hood

Oven
 Cooker
 Built-in kitchen
 Flooring

Ceramic tile in bathrooms
 Finished
 Ready to move in
 American kitchen

Open-plan kitchen • Comfort + • At the middle stage of • New project construction

Mortgage