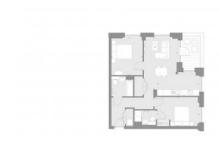

# **PARAMETERS**

City London
District Upper Edmonton
Type Apartment
Development MERIDIAN ONE
Floor plan MERIDIAN ONE 775
SQ.FT 2BDRM

Bedrooms 2
Living space 775 ft²
To sea 257664 ft
To city center 37488 ft
Completion date I quarter, 2027