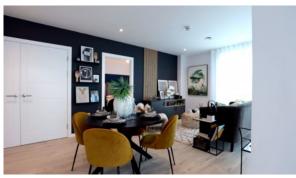

# **FEATURES**

Video intercom
 Interior doors
 Balcony doors
 Ceiling spotlights

Spotlights
 LED lighting
 Heated towel rail
 Shower cabin in bathrooms

• Bathroom furniture • Fitted sanitary ware • Full bathroom • Balcony

Internet
 Satellite television
 Cable ready
 Washing machine

Fridge
 Microwave oven
 Dryer
 Cooker hood

Oven
 Cooker
 Built-in kitchen
 Flooring

Ceramic tile in bathrooms
 Finished
 Ready to move in
 American kitchen