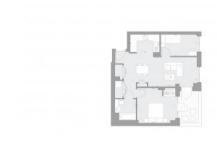

# **PARAMETERS**

City London
District Upper Edmonton
Type Apartment
Development MERIDIAN ONE
Floor plan MERIDIAN ONE 686
SQ.FT 2BDRM

Bedrooms2Living space $686 \text{ ft}^2$ To sea257664 ftTo city center37488 ftCompletion dateI quarter, 2027