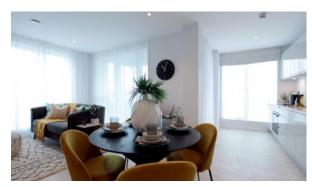

# **FEATURES**

Video intercom
 Interior doors
 Balcony doors
 Ceiling spotlights

Spotlights
 LED lighting
 Heated towel rail
 Shower cabin in bathrooms

• Bathroom furniture • Fitted sanitary ware • Full bathroom • Balcony

Internet
 Satellite television
 Cable ready
 Washing machine

Fridge
 Microwave oven
 Dryer
 Cooker hood

Oven
 Cooker
 Built-in kitchen
 Flooring

Ceramic tile in bathrooms
 Finished
 Ready to move in
 American kitchen

Open-plan kitchen • Comfort + • At the middle stage of • New project construction

Mortgage