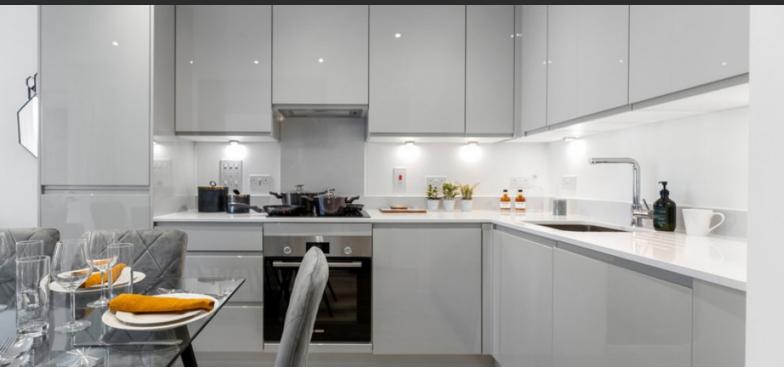

# **FEATURES**

Video intercom
 Interior doors
 Balcony doors
 Ceiling spotlights

Spotlights
 LED lighting
 Heated towel rail
 Shower cabin in bathrooms

• Bathroom furniture • Fitted sanitary ware • Full bathroom • Balcony

Internet
 Satellite television
 Cable ready
 Washing machine

Fridge
 Microwave oven
 Dryer
 Cooker hood

Oven
 Cooker
 Built-in kitchen
 Flooring

Ceramic tile in bathrooms
 Finished
 Ready to move in
 American kitchen

Open-plan kitchen • Comfort + • At the middle stage of • New project construction

Mortgage