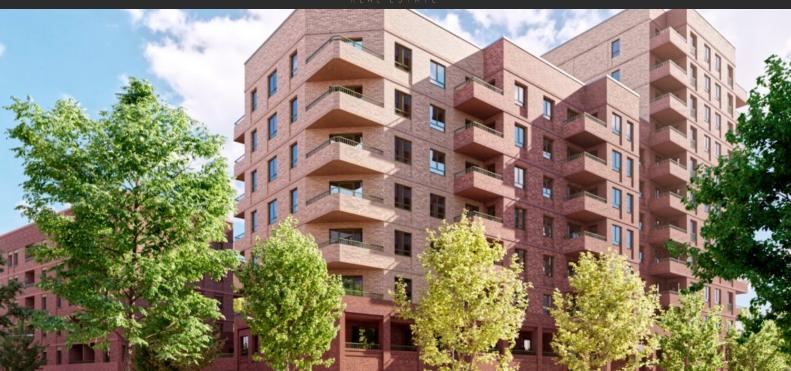

# **MERIDIAN ONE**

£ 333 500 - £ 525 000

## **PARAMETERS**

City London District Upper Edmonton Type Development 1 bedroom min. £ 333 500 2 bedrooms min. £ 333 500 To sea 257664 ft To city center 37488 ft Completion date I quarter, 2027





## PROPERTY FEATURES

### **LOCATION**

- Close to the bus stop
  Close to schools
  Near golf course
  Great location
- Close to river or promenade
  Pond nearby
  Near metro
  Near veterinary
- City view
  Beautiful view

## **FEATURES**

- Video intercom
  Interior doors
  Balcony doors
  Ceiling spotlights
- Spotlights LED lighting Heated towel rail Shower cabin in bathrooms
- Bathroom furniture
  Fitted sanitary ware
  Full bathroom
  Several bathrooms
- Balcony
  Internet
  Satellite television
  Cable ready
- Washing machine
  Fridge
  Micro