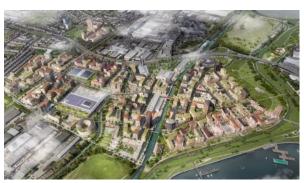

## **PARAMETERS**

City London District Upper Edmonton Type Development 1 bedroom min. £ 333 500 2 bedrooms min. £ 333 500 To sea 257664 ft To city center 37488 ft Completion date I quarter, 2027

### **LOCATION**

- Close to the bus stop
  Close to schools
  Near golf course
  Great location
- Close to river or promenade
  Pond nearby
  Near metro
  Near veterinary
- City view
  Beautiful view