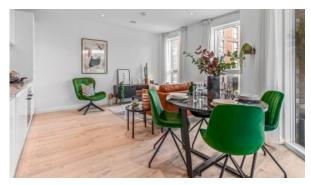

## **FEATURES**

- Video intercom
  Interior doors
  Balcony doors
  Ceiling spotlights
- Spotlights LED lighting Heated towel rail Shower cabin in bathrooms
- Bathroom furniture
  Fitted sanitary ware
  Full bathroom
  Several bathrooms
- Balcony
  Internet
  Satellite television
  Cable ready
- Washing machine
  Fridge
  Microwave oven
  Dryer
- Cooker hood Oven Cooker Built-in kitchen
- Flooring
  Ceramic tile in bathrooms
  Finished
  Ready to move in
- American kitchen Open-plan kitchen Comfort + At the middle stage of