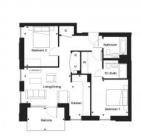

#### **PARAMETERS**

City London
District Wood Green
Type Apartment
Development MOSELLE GARDENS -

CLARENDON Floor plan CLARENDON

MOSELLE GARDENS 753 SQ.FT E1.02.03

Bedrooms 2
Living space 753 ft²
To city center 43296 ft
Completion date IV quarter, 2024