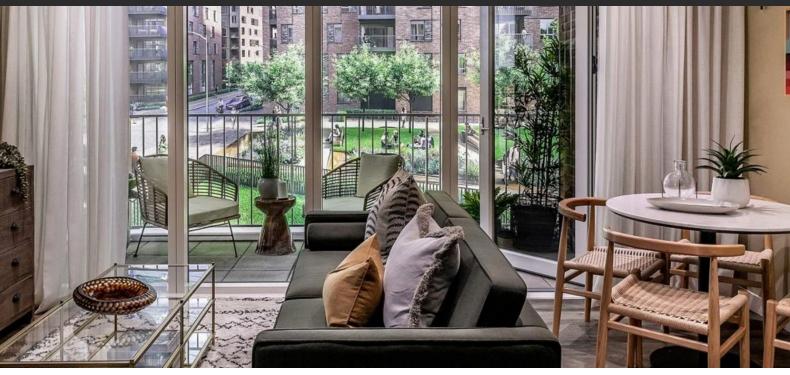

# APARTMENT IN WOOD GREEN, LONDON, UK, 2 BEDROOMS, 753 SQ.FT NO. 1075

£ 670 000

#### **PARAMETERS**

City London
District Wood Green
Type Apartment
Development MOSELLE GARDENS -

CLARENDON Floor plan CLARENDON

MOSELLE GARDENS 753 SQ.FT E1.02.03

Bedrooms 2
Living space 753 ft²
To city center 43296 ft
Completion date IV quarter, 2024





#### PROPERTY FEATURES

### LOCATION

CCTV

Landscaped green area

Concierge

| •                 | Close to the bus stop                                  | • | Close to shopping malls   | • | Close to schools                             | • | Close to international schools |
|-------------------|--------------------------------------------------------|---|---------------------------|---|----------------------------------------------|---|-------------