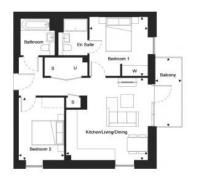

#### **PARAMETERS**

City London
District Wood Green
Type Apartment
Development MOSELLE GARDENS -

Floor plan CLARENDON

MOSELLE GARDENS 675 SQ.FT E1.02.10

Bedrooms 2
Living space 675 ft²
To city center 43296 ft
Completion date IV quarter, 2024

## PHOTO GALLERY